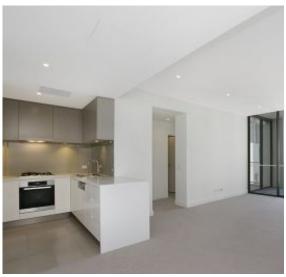

### More apartments available ! Contact Harry- 0401 545

This 100sqm, 6th floor Apartment features:

- Well appointed bedrooms with generous built-in wardrobes
- Open-plan living and dining area, great for entertaining
- Stylish kitchen with stone benchtops and Miele appliances
- Sleek bathrooms with plenty of vanity storage
- Garden-facing balcony, overlooking the internal gardens
- Internal laundry with washing machine and dryer included
- Secure car space and storage cage included
- Ducted A/C, video intercom and NBN connectivity
- 450m to the Heritage-listed Tramsheds, light rail and public transport