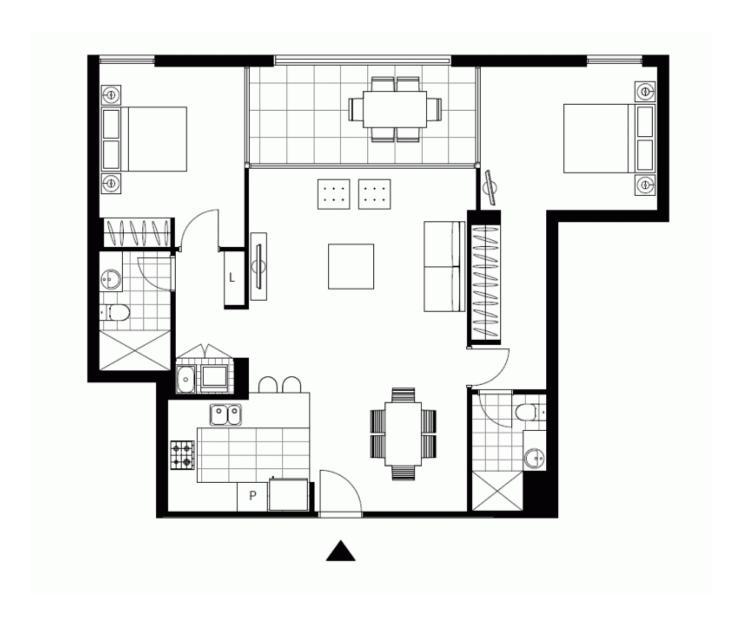

### More apartments available ! Contact Harry- 0401 545

This 100sqm, 6th floor Apartment features:

- Well appointed bedrooms with generous built-in wardrobes
- Open-plan living and dining area, great for entertaining
- Stylish kitchen with stone benchtops and Miele appliances
- Sleek bathrooms with plenty of vanity storage
- Garden-facing balcony, overlooking the internal gardens
- Internal laundry with washing machine and dryer included
- Secure car space and storage cage included
- Ducted A/C, video intercom and NBN connectivity
- 450m to the Heritage-listed Tramsheds, light rail and public transport

#### **DEPOSIT TAKEN**

Contact: Naz Sabzpouri

02 8588 8888

0401 545 440

Type: Apartment Date Available: 09/10/2020

**Bond:** \$2900

https://www.resbymirvac.com

Plans shown are only indicative of layout. Dimensions are approximate.