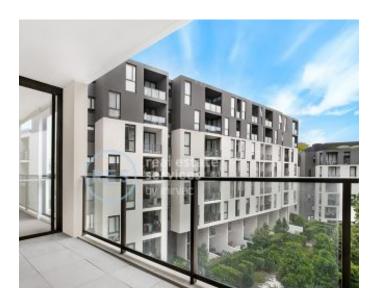

### More apartments available ! Contact Harry- 0401 545

This 100sqm, 6th floor Apartment features:

- Well appointed bedrooms with generous built-in wardrobes
- Open-plan living and dining area, great for entertaining
- Stylish kitchen with stone benchtops and Miele appliances
- Sleek bathrooms with plenty of vanity storage
- Garden-facing balcony, overlooking the internal gardens
- Internal laundry with washing machine and dryer included
- Secure car space and storage cage included
- Ducted A/C, video intercom and NBN connectivity
- 450m to the Heritage-listed Tramsheds, light rail and public transport