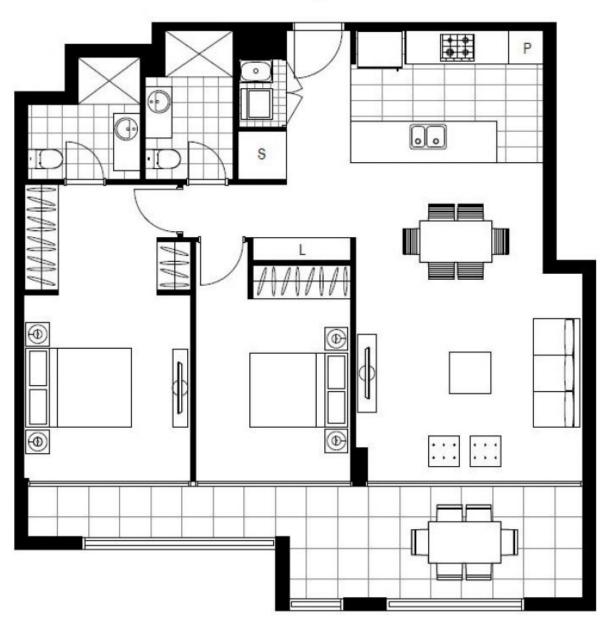

## GLEBE, NSW 503/122 Ross Street

## Deposit taken- More apartments available- Call Harry DEPOSIT TAKEN ! 0401 545 440

This 104sqm, 5th floor apartment features:

- Spacious bedrooms with floor-to-ceiling built-in wardrobes
- Open-plan entertainers' living and dining area
- Modern kitchen with stone benchtops and built-in Miele appliances
- Sleek bathrooms with plenty of vanity storage
- North-facing balcony, with access from living and bedrooms
- Internal laundry with washing machine and dryer included
- Secure car space and storage cage included
- Ducted A/C, video intercom and NBN connectivity
- 450m to the Heritage-listed Tramsheds, light rail and public transport

Plans shown are only indicative of layout. Dimensions are approximate.

GLEBE, NSW 503/122 Ross Street