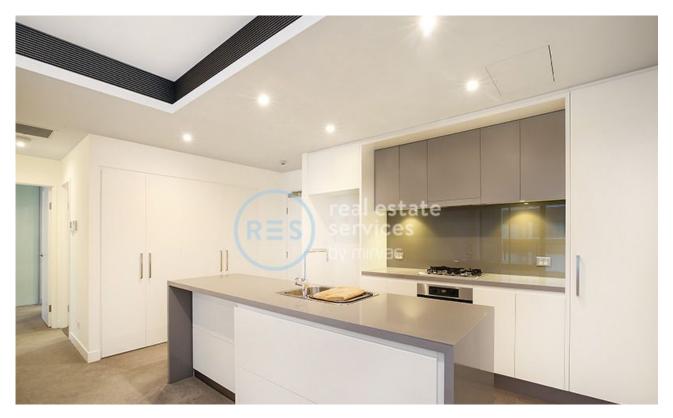

## Deposit taken- More apartments available- Call Harry DEPOSIT TAKEN ! 0401 545 440

This 104sqm, 5th floor apartment features:

- Spacious bedrooms with floor-to-ceiling built-in wardrobes
- Open-plan entertainers' living and dining area
- Modern kitchen with stone benchtops and built-in Miele appliances
- Sleek bathrooms with plenty of vanity storage
- North-facing balcony, with access from living and bedrooms
- Internal laundry with washing machine and dryer included
- Secure car space and storage cage included
- Ducted A/C, video intercom and NBN connectivity
- 450m to the Heritage-listed Tramsheds, light rail and public transport