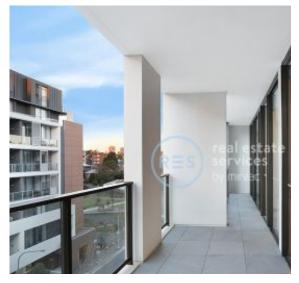

## Deposit taken- More apartments available- Call Harry DEPOSIT TAKEN ! 0401 545 440

This 104sqm, 5th floor apartment features:

- Spacious bedrooms with floor-to-ceiling built-in wardrobes
- Open-plan entertainers' living and dining area
- Modern kitchen with stone benchtops and built-in Miele appliances
- Sleek bathrooms with plenty of vanity storage
- North-facing balcony, with access from living and bedrooms
- Internal laundry with washing machine and dryer included
- Secure car space and storage cage included
- Ducted A/C, video intercom and NBN connectivity
- 450m to the Heritage-listed Tramsheds, light rail and public transport