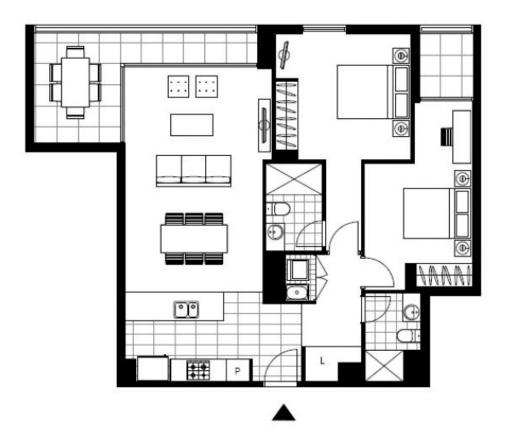

## Deposit Taken | More are available, call our team on: 02 8588 8888

This executive apartment in the heart of Glebe offers;

Two Bedrooms with Two Balconies

- Two balcony's, off living and master bedroom
- Large bedrooms with built ins in each, master with en suite
- Internal laundry with washing machine & dryer
- Secure parking with storage in basement
- Gourmet kitchen with Caesar stone bench tops and Miele appliances
- 350m walk to iconic Mirvac Tramsheds and Light Rail

Plans shown are only indicative of layout. Dimensions are approximate.