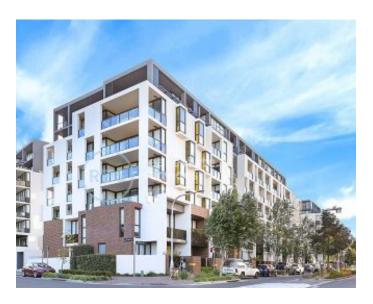

## **GLEBE, NSW** 401/22 Scotsman Street

## Deposit taken- Limited apartments left - Please call Harry on 0401 545 440

This 51sqm, 4th floor Apartment features:

- Spacious bedroom with generous built-in wardrobe
- Open-plan living and dining area, leading to the balcony
- Contemporary kitchen with stone benchtop and Miele appliances
- Sleek bathroom with plenty of storage
- Generous balcony, overlooking the internal gardens
- Internal laundry with washing machine and dryer included
- Secure storage cage included
- Ducted A/C, video intercom and NBN connectivity
- 300m to the Heritage-listed Tramsheds, light rail station and public transport  $\,$