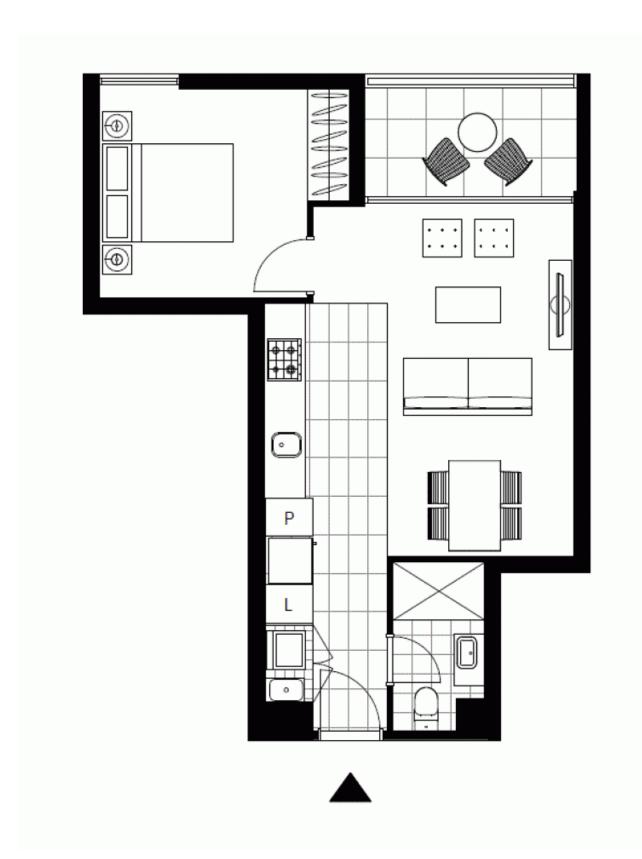

## Deposit taken- Limited apartments left - Please call Harry on 0401 545 440

This 51sqm, 4th floor Apartment features:

- Spacious bedroom with generous built-in wardrobe
- Open-plan living and dining area, leading to the balcony
- Contemporary kitchen with stone benchtop and Miele appliances
- Sleek bathroom with plenty of storage
- Generous balcony, overlooking the internal gardens
- Internal laundry with washing machine and dryer included
- Secure storage cage included
- Ducted A/C, video intercom and NBN connectivity
- 300m to the Heritage-listed Tramsheds, light rail station and public transport  $\,$