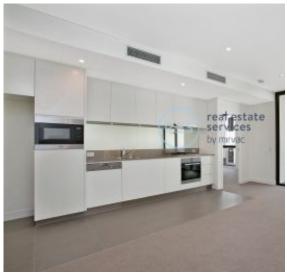

## Deposit taken- Limited apartments left - Please call Harry on 0401 545 440

This 51sqm, 4th floor Apartment features:

- Spacious bedroom with generous built-in wardrobe
- Open-plan living and dining area, leading to the balcony
- Contemporary kitchen with stone benchtop and Miele appliances
- Sleek bathroom with plenty of storage
- Generous balcony, overlooking the internal gardens
- Internal laundry with washing machine and dryer included
- Secure storage cage included
- Ducted A/C, video intercom and NBN connectivity
- 300m to the Heritage-listed Tramsheds, light rail station and public transport  $\,$