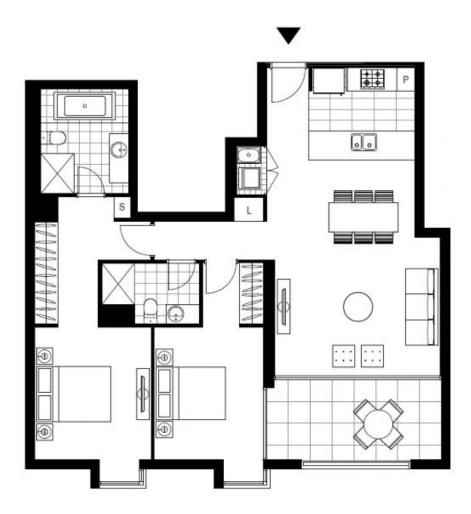

## **Deposit Taken!**

This 99sqm, 6th floor Apartment has to offer:

Modern 2-Bedroom Apartment with parking in Harold Park

- Large bedrooms with built-in wardrobe
- Stone benchtops and Miele appliances in kitchen
- Modern bathrooms with vanity storage, bathtub in ensuite
- Open plan living and dining area
- Large balcony, perfect for entertaining
- Internal laundry with washer and dryer included
- Secure basement storage cage and car space included
- Ducted A/C, video intercom and NBN connectivity
- 500m walk to buses, the light rail and the Tramsheds