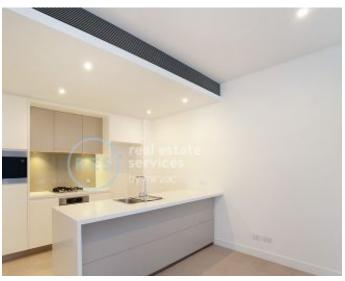

## **Deposit Taken!**

This 99sqm, 6th floor Apartment has to offer:

Modern 2-Bedroom Apartment with parking in Harold Park

- Large bedrooms with built-in wardrobe
- Stone benchtops and Miele appliances in kitchen
- Modern bathrooms with vanity storage, bathtub in ensuite
- Open plan living and dining area
- Large balcony, perfect for entertaining
- Internal laundry with washer and dryer included
- Secure basement storage cage and car space included
- Ducted A/C, video intercom and NBN connectivity
- 500m walk to buses, the light rail and the Tramsheds