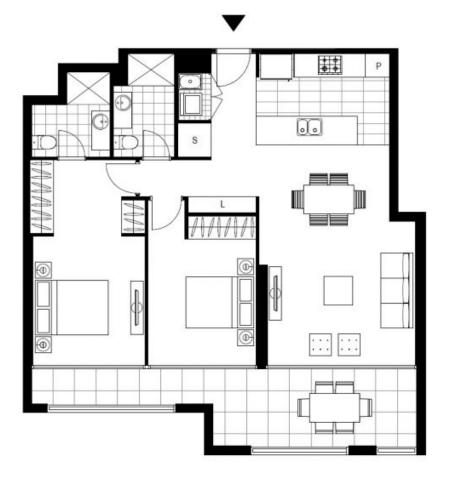

ed
- Secure car space included
- Ducted A/C, video intercom and NBN connectivity
- 300m to the Heritage-listed Tramsheds, light rail station and public transport



## **Deposit Taken**

| Depusit Taken               |                  |
|-----------------------------|------------------|
| Contact:                    | Matthew Matthews |
|                             | 02 8588 8888     |
|                             | 0418 266 590     |
|                             | Stuart Nohra     |
|                             | 02 8588 8888     |
|                             | 0432 206 000     |
| Туре:                       | Apartment        |
| Date Available:             | 22/11/2019       |
| Bond:                       | \$3200           |
| https://www.resbymirvac.com |                  |



Plans shown are only indicative of layout. Dimensions are approximate.