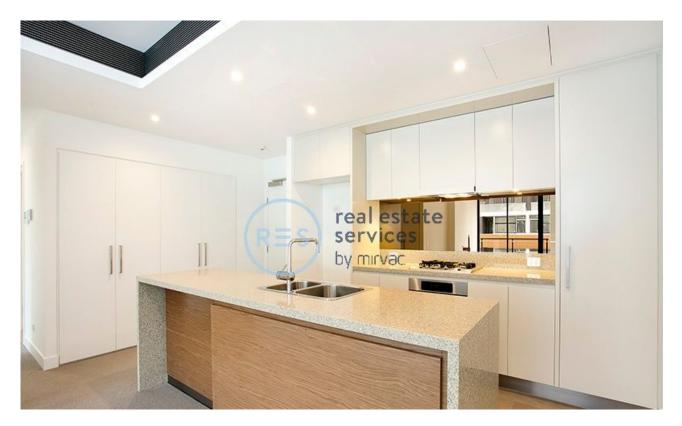

## **Deposit Taken!**

This 103sqm, 2-Bedroom Apartment features: Open Plan 2-Bedroom Apartment in Harold Park

- Spacious bedrooms with generous built-in wardrobes
- Open-plan living and dining area, leading to the balcony
- Contemporary kitchen with stone benchtops and Miele appliances
- Ultramodern bathrooms with vanity storage
- Sunny balcony, perfect for entertaining
- Internal laundry with washer and dryer included
- Secure car space included
- Ducted A/C, video intercom and NBN connectivity
- 300m to the Heritage-listed Tramsheds, light rail station and public transport