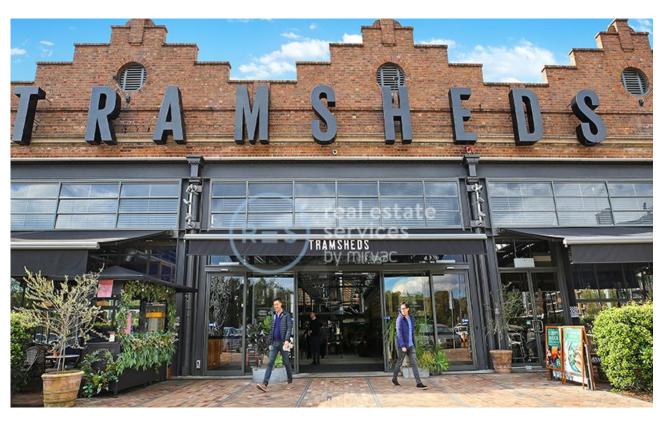

## Deposit taken by Harry Kinezos! - For more apartments contact 0401 545 440

This 56sqm, 6th floor apartment features:

- Spacious bedroom with floor-to-ceiling built-in wardrobe
- Functional living and dining area, with access to North-facing balcony
- Quality kitchen with stone benchtop and built-in Miele appliances
- Functional bathroom with plenty of generous storage
- Internal laundry with dryer included
- Secure storage cage included
- Ducted A/C, video intercom and NBN connectivity
- 450m to the Heritage-listed Tramsheds, light rail and public transport