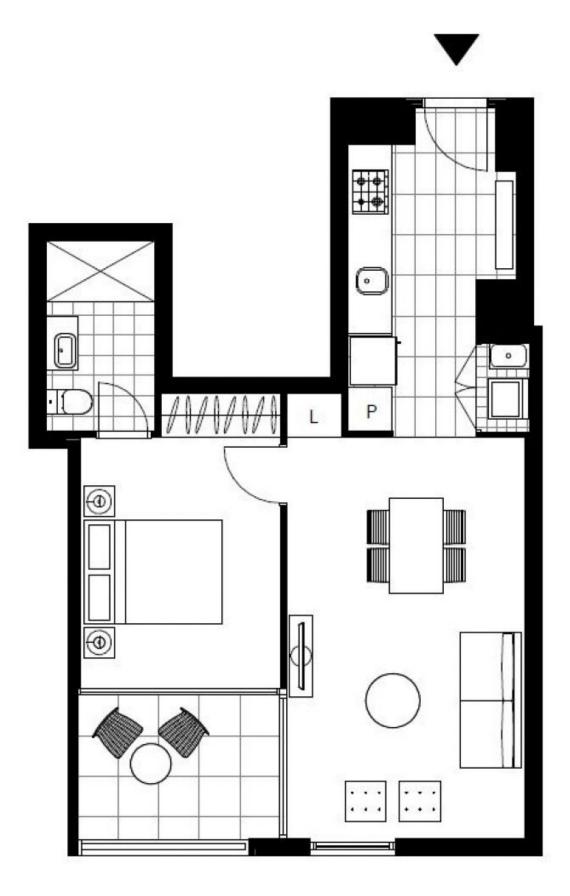

## **GLEBE, NSW** 603/10 Scotsman Street

## Deposit taken by Harry Kinezos! - For more apartments contact 0401 545 440

This 56sqm, 6th floor apartment features:

- Spacious bedroom with floor-to-ceiling built-in wardrobe
- Functional living and dining area, with access to North-facing balcony
- Quality kitchen with stone benchtop and built-in Miele appliances
- Functional bathroom with plenty of generous storage
- Internal laundry with dryer included
- Secure storage cage included
- Ducted A/C, video intercom and NBN connectivity
- 450m to the Heritage-listed Tramsheds, light rail and public transport