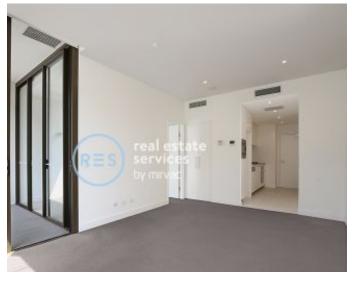

## Deposit taken by Harry Kinezos! - For more apartments contact 0401 545 440

This 56sqm, 6th floor apartment features:

- Spacious bedroom with floor-to-ceiling built-in wardrobe
- Functional living and dining area, with access to North-facing balcony
- Quality kitchen with stone benchtop and built-in Miele appliances
- Functional bathroom with plenty of generous storage
- Internal laundry with dryer included
- Secure storage cage included
- Ducted A/C, video intercom and NBN connectivity
- 450m to the Heritage-listed Tramsheds, light rail and public transport