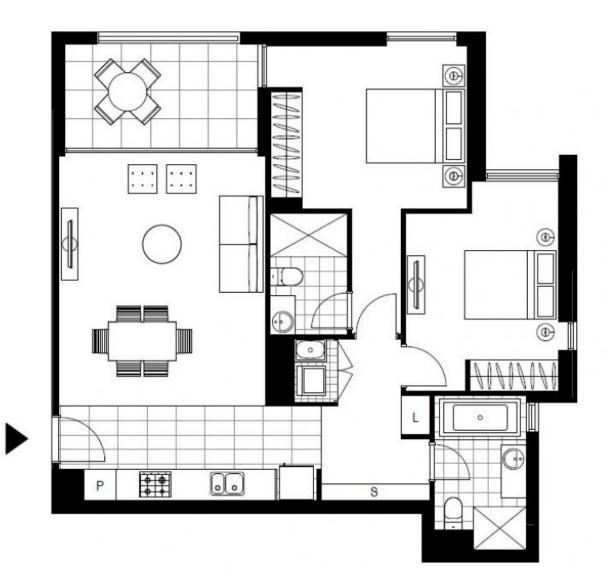

Plans shown are only indicative of layout. Dimensions are approximate.

GLEBE, NSW 501/10 Scotsman Street