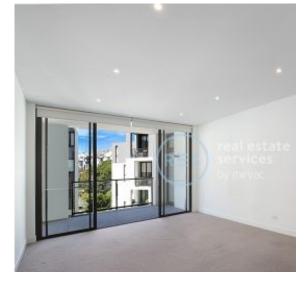

## **Deposit Taken!**

This 90sqm, 5th floor Apartment features: 2-Bedroom Apartment in Locarno, Harold Park

- Large bedrooms with generous built-in wardrobes
- Open-plan living and dining area, leading to the balcony
- Stylish kitchen with stone benchtop and Miele appliances
- Ultra-modern bathrooms with plenty of storage, bath in main
- Large balcony, overlooking the internal gardens
- Internal laundry with washer and dryer included
- Secure car space and storage cage included
- Ducted A/C, video intercom and NBN connectivity
- 500m to the Heritage-listed Tramsheds, light rail station and public
- transport