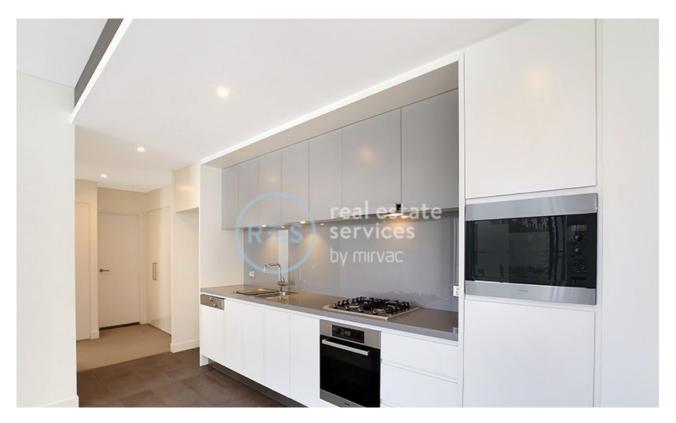

## **Deposit Taken!**

This 90sqm, 5th floor Apartment features: 2-Bedroom Apartment in Locarno, Harold Park

- Large bedrooms with generous built-in wardrobes
- Open-plan living and dining area, leading to the balcony
- Stylish kitchen with stone benchtop and Miele appliances
- Ultra-modern bathrooms with plenty of storage, bath in main
- Large balcony, overlooking the internal gardens
- Internal laundry with washer and dryer included
- Secure car space and storage cage included
- Ducted A/C, video intercom and NBN connectivity
- 500m to the Heritage-listed Tramsheds, light rail station and public
- transport