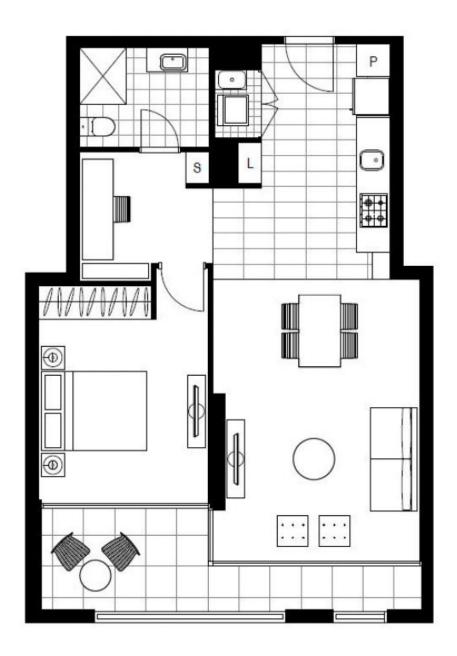

## Oversized 1-Bedroom Apartment with Study and Parking!

This 71sqm, West-facing 1-Bedroom + Study Apartment features;

- Modern kitchen with stone benchtop and Miele appliances
- Open plan living and dining area flowing onto balcony
- Entertainers' balcony with access from living and bedroom
- Separate media nook suitable for a home office
- Large bedroom with floor to ceiling built-in wardrobes
- Internal laundry with washer and dryer included
- Secure basement car space AND storage cage included
- Ducted A/C, video intercom and NBN connectivity
- Walking distance to buses, the light rail and the Tramsheds

700

Contact: Naz Sabzpouri

02 8588 8888 0401 545 440

Type: Apartment
Date Available: 21/07/2018
Bond: \$2800

https://www.resbymirvac.com

Plans shown are only indicative of layout. Dimensions are approximate.