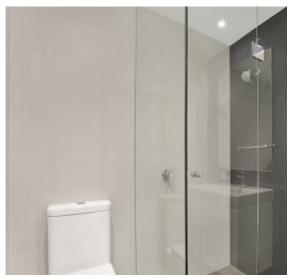

## Oversized 1-Bedroom Apartment with Study and Parking!

This 71sqm, West-facing 1-Bedroom + Study Apartment features;

- Modern kitchen with stone benchtop and Miele appliances
- Open plan living and dining area flowing onto balcony
- Entertainers' balcony with access from living and bedroom
- Separate media nook suitable for a home office
- Large bedroom with floor to ceiling built-in wardrobes
- Internal laundry with washer and dryer included
- Secure basement car space AND storage cage included
- Ducted A/C, video intercom and NBN connectivity
- Walking distance to buses, the light rail and the Tramsheds