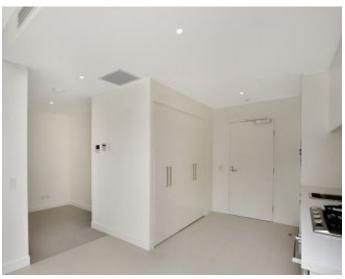

## Oversized 1-Bedroom Apartment with Study and Parking!

This 71sqm, West-facing 1-Bedroom + Study Apartment features;

- Modern kitchen with stone benchtop and Miele appliances
- Open plan living and dining area flowing onto balcony
- Entertainers' balcony with access from living and bedroom
- Separate media nook suitable for a home office
- Large bedroom with floor to ceiling built-in wardrobes
- Internal laundry with washer and dryer included
- Secure basement car space AND storage cage included
- Ducted A/C, video intercom and NBN connectivity
- Walking distance to buses, the light rail and the Tramsheds