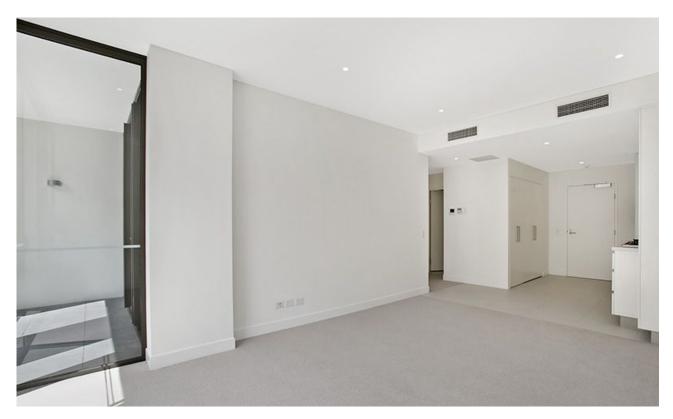

## Oversized 1-Bedroom Apartment with Study and Parking!

This 71sqm, West-facing 1-Bedroom + Study Apartment features;

- Modern kitchen with stone benchtop and Miele appliances
- Open plan living and dining area flowing onto balcony
- Entertainers' balcony with access from living and bedroom
- Separate media nook suitable for a home office
- Large bedroom with floor to ceiling built-in wardrobes
- Internal laundry with washer and dryer included
- Secure basement car space AND storage cage included
- Ducted A/C, video intercom and NBN connectivity
- Walking distance to buses, the light rail and the Tramsheds