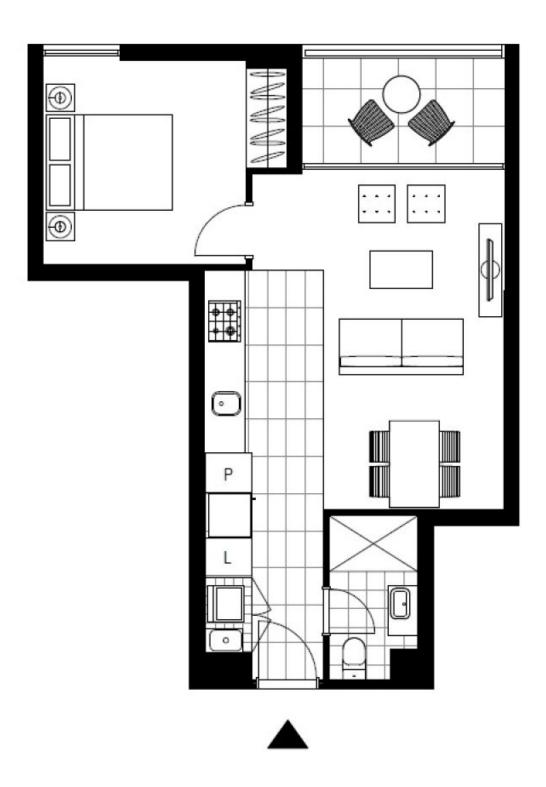

## **GLEBE, NSW** 401/5 Grattan Close

## Stylish One Bedroom - Available Now

- Tiled kitchen with Miele appliances & Caesar stone bench tops in kitchen.
- Built in wardrobe in bedroom.
- Internal laundry with dryer and washing machine.
- Within metres of public transport.
- The delicacies of Glebe await you.
- Become the envy of your friends Harold Park Lifestyle.

Inspections are by appointment 02 8588.8888 enquiries@haroldparkrealestate.com







550

Contact: Matthew Matthews

02 8588 8888

0418 266 590 Apartment

Type: Apartment Date Available: 07/08/2014 Bond: \$2200

https://www.resbymirvac.com



Plans shown are only indicative of layout. Dimensions are approximate.