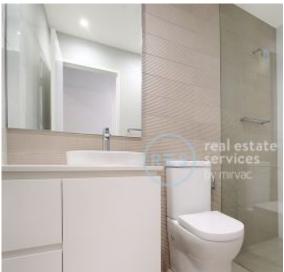

## **Spacious 2-Bedroom Apartment in Harold Park**

This 102sqm, 6th floor Apartment has to offer:

- Large bedrooms with built-in wardrobes
- Balcony with view over internal gardens
- Stone benchtops and Miele appliances in kitchen
- Modern bathrooms with vanity storage
- Open plan living and dining area
- Internal laundry with washer and dryer included
- Secure basement storage cage and car space included
- Ducted A/C, video intercom and NBN connectivity
- Walking distance to buses, the light rail and the Tramsheds
- Apartment is unfurnished