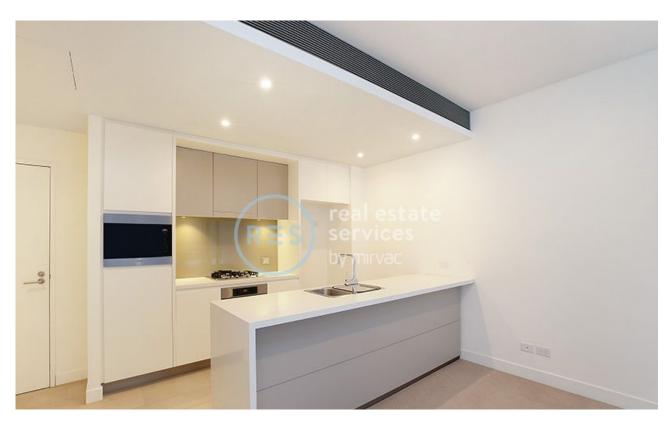

## **Spacious 2-Bedroom Apartment in Harold Park**

This 102sqm, 6th floor Apartment has to offer:

- Large bedrooms with built-in wardrobes
- Balcony with view over internal gardens
- Stone benchtops and Miele appliances in kitchen
- Modern bathrooms with vanity storage
- Open plan living and dining area
- Internal laundry with washer and dryer included
- Secure basement storage cage and car space included
- Ducted A/C, video intercom and NBN connectivity
- Walking distance to buses, the light rail and the Tramsheds
- Apartment is unfurnished