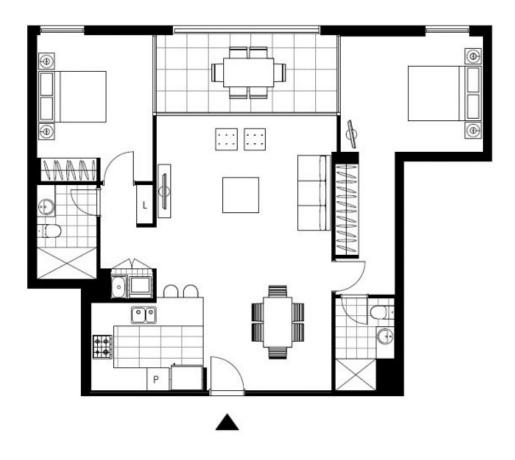

## **Spacious 2-Bedroom Apartment in Harold Park**

This 102sqm, 6th floor Apartment has to offer:

- Large bedrooms with built-in wardrobes
- Balcony with view over internal gardens
- Stone benchtops and Miele appliances in kitchen
- Modern bathrooms with vanity storage
- Open plan living and dining area
- Internal laundry with washer and dryer included
- Secure basement storage cage and car space included
- Ducted A/C, video intercom and NBN connectivity
- Walking distance to buses, the light rail and the Tramsheds
- Apartment is unfurnished