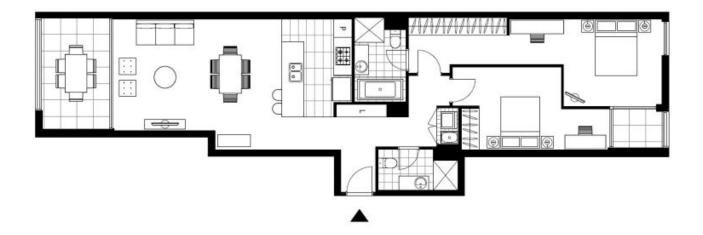

## **GLEBE, NSW** 506/17 Grattan Close

## Large 109sqm 2-Bedroom Apartment in Harold Park This 2-Bedroom Apartment offers;

This 2 Dedroom Apartment onero,

- Spacious bedrooms with built ins
- Large ensuite bathroom with bath
- Modern kitchen with Miele appliances
- Large balcony off living area
- Second balcony of bedrooms
- Internal laundry with washing machine and dryer
- Close to light rail and buses
- \*\*Images not of actual apartment\*\*



750 Contact:

Naz Sabzpouri 02 8588 8888 0401 545 440 Apartment

 Type:
 Apartment

 Date Available:
 11/10/2016

 Bond:
 \$3000

 https://www.resbymirvac.com

Contact Harold Park Real Estate on 8588 8888 for further information



Plans shown are only indicative of layout. Dimensions are approximate.