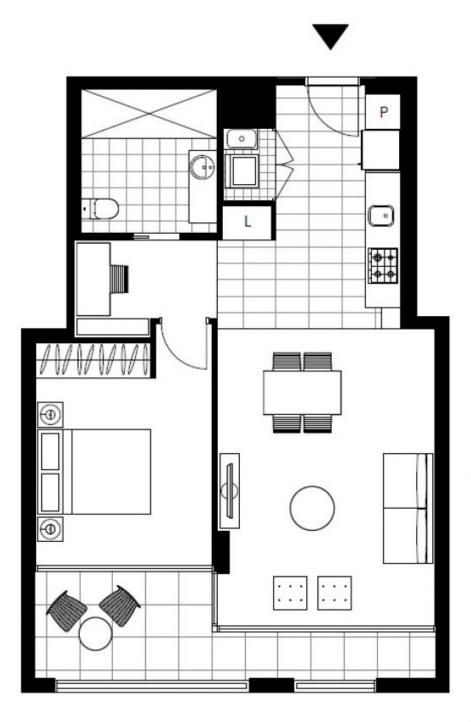

## PET FRIENDLY - CALL FOR PRIVATE INSPECTION 8588 8888

This large one bedroom WITH parking has to offer;

Double bedroom with built in robe Oversize en suite bathroom with double shower District views from balcony with access from bedroom & living. Internal laundry with washer and dryer. Storage cage AND secure parking Enjoy the walkways, cycle paths and endless parks, 433 & 470 bus line.

Plans shown are only indicative of layout. Dimensions are approximate.

**GLEBE, NSW** 505/17 Grattan Close