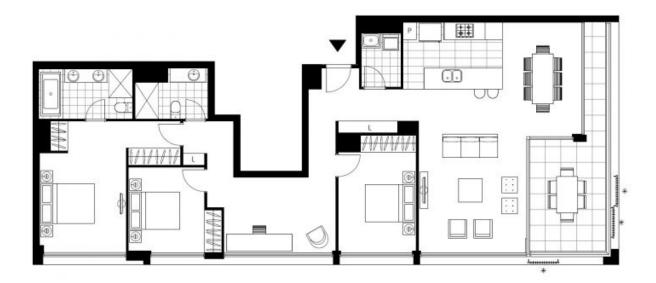

## **UNDER OFFER**

This 3 bedroom plus media property features:

- Open plan living area, modern kitchen with stone benchtop and Miele appliances
- 3 generous sized rooms, all with built-ins
- 2 bathrooms, including ensuite with bath
- Spacious home office area
- North facing entertainers balcony
- Secured allocated car space and EXTRA LARGE ADJOINING storage cage

Plans shown are only indicative of layout. Dimensions are approximate.