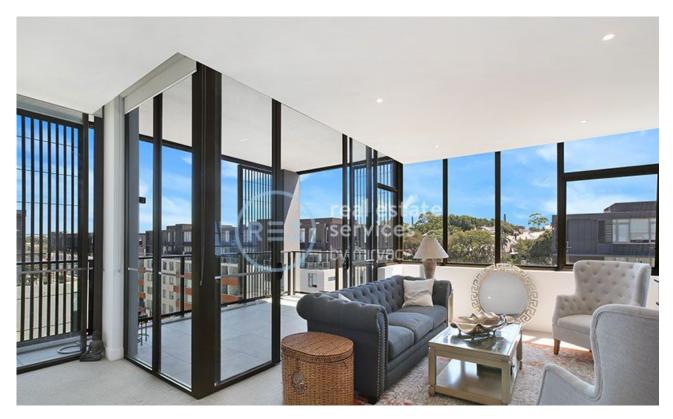

## **UNDER OFFER**

This 3 bedroom plus media property features:

- Open plan living area, modern kitchen with stone benchtop and Miele appliances
- 3 generous sized rooms, all with built-ins
- 2 bathrooms, including ensuite with bath
- Spacious home office area
- North facing entertainers balcony
- Secured allocated car space and EXTRA LARGE ADJOINING storage cage

Owner occupiers and investors will be attracted to the on-site convenience of Harold Park's "Tramsheds" including local supermarket and an array of cafes and restaurants. On site walking and cycle tracks from your front door lead to the Bay and Sydney Fish Markets.