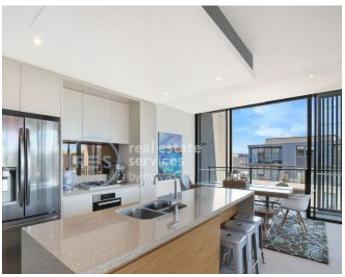

## **UNDER OFFER**

This 3 bedroom plus media property features:

- Open plan living area, modern kitchen with stone benchtop and Miele appliances
- 3 generous sized rooms, all with built-ins
- 2 bathrooms, including ensuite with bath
- Spacious home office area
- North facing entertainers balcony
- Secured allocated car space and EXTRA LARGE ADJOINING storage cage