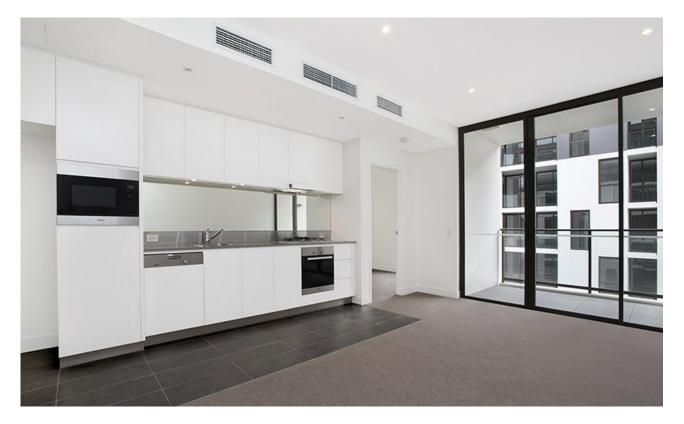

## INSPECTION - SATURDAY 13th September 2014 @ 10.30-11.00am

1 BEDROOM NORTH FACING UNIT

Galley kitchen with Caesar Stone bench tops and Miele Appliances Internal garden views from private balcony

Laundry includes washing machine and dryer