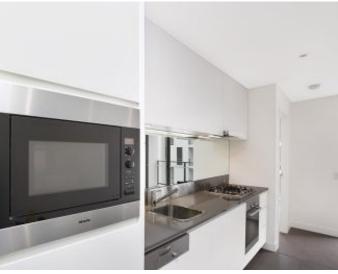

## INSPECTION - SATURDAY 13th September 2014 @ 10.30-11.00am

1 BEDROOM NORTH FACING UNIT

Galley kitchen with Caesar Stone bench tops and Miele Appliances Internal garden views from private balcony

Laundry includes washing machine and dryer