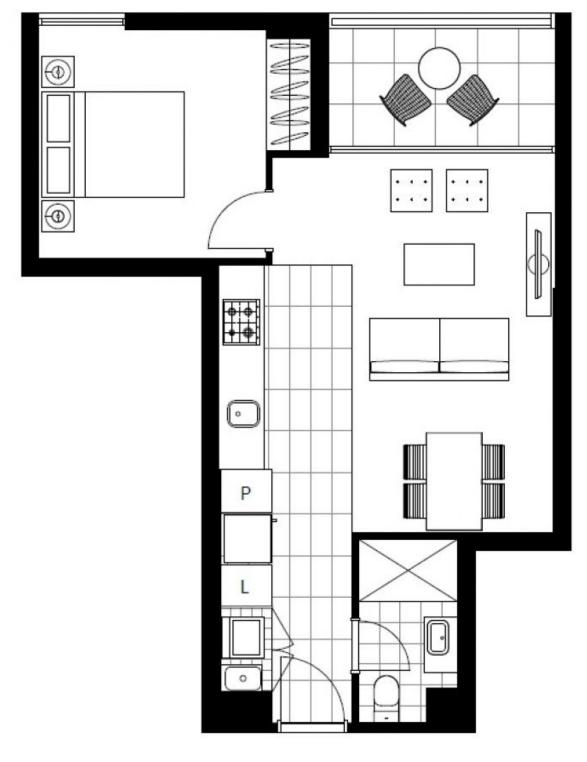

## INSPECTION - SATURDAY 13th September 2014 @ 10.30-11.00am

1 BEDROOM NORTH FACING UNIT

Galley kitchen with Caesar Stone bench tops and Miele Appliances Internal garden views from private balcony

Laundry includes washing machine and dryer

MOVE IN TOMORROW

RES

535 Contact: Matthew Matthews 02 8588 8888 0418 266 590 Type: Apartment Date Available: 28/08/2014 Bond: \$2140 https://www.resbymirvac.com

Plans shown are only indicative of layout. Dimensions are approximate.