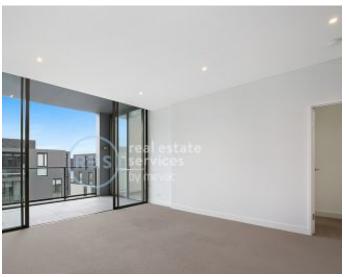

## Deposit taken- More apartments available- Call Harry 0401 545 440

This 102sqm, 8th-floor Apartment features:

- Large bedrooms with generous built-in wardrobes
- Spacious living and dining area, leading to the balcony
- Modern kitchen with stone benchtops and Miele appliances
- Sleek bathrooms with generous storage
- North-West facing balcony, overlooking the internal gardens
- Internal laundry with washing machine and dryer included
- Secure car space and storage cage included
- Ducted A/C, video intercom and NBN connectivity
- $550 \mathrm{m}$  to the Heritage-listed Tramsheds, light rail station and public transport