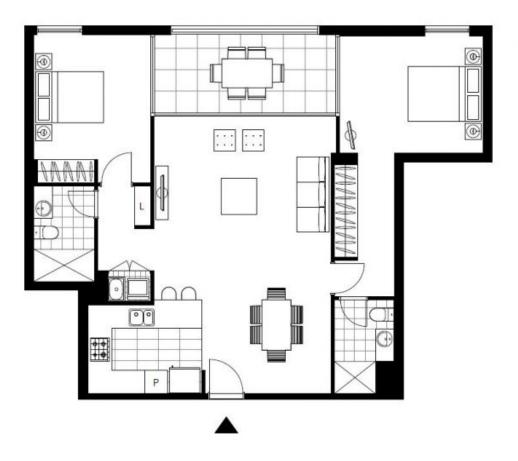

## Deposit taken- More apartments available- Call Harry 0401 545 440

This 102sqm, 8th-floor Apartment features:

- Large bedrooms with generous built-in wardrobes
- Spacious living and dining area, leading to the balcony
- Modern kitchen with stone benchtops and Miele appliances
- Sleek bathrooms with generous storage
- North-West facing balcony, overlooking the internal gardens
- Internal laundry with washing machine and dryer included
- Secure car space and storage cage included
- Ducted A/C, video intercom and NBN connectivity
- $550 \mathrm{m}$  to the Heritage-listed Tramsheds, light rail station and public transport