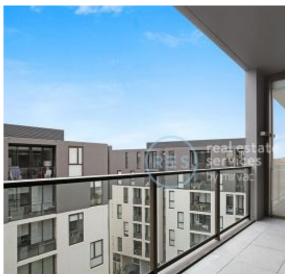

## Deposit taken- More apartments available- Call Harry 0401 545 440

This 102sqm, 8th-floor Apartment features:

- Large bedrooms with generous built-in wardrobes
- Spacious living and dining area, leading to the balcony
- Modern kitchen with stone benchtops and Miele appliances
- Sleek bathrooms with generous storage
- North-West facing balcony, overlooking the internal gardens
- Internal laundry with washing machine and dryer included
- Secure car space and storage cage included
- Ducted A/C, video intercom and NBN connectivity
- $550 \mathrm{m}$  to the Heritage-listed Tramsheds, light rail station and public transport