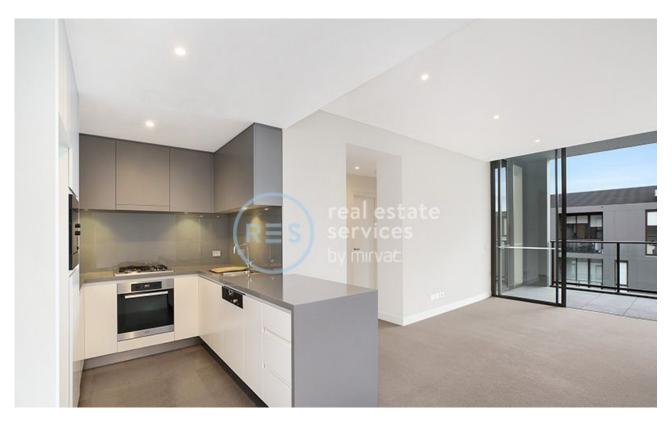

## Deposit taken- More apartments available- Call Harry 0401 545 440

This 102sqm, 8th-floor Apartment features:

- Large bedrooms with generous built-in wardrobes
- Spacious living and dining area, leading to the balcony
- Modern kitchen with stone benchtops and Miele appliances
- Sleek bathrooms with generous storage
- North-West facing balcony, overlooking the internal gardens
- Internal laundry with washing machine and dryer included
- Secure car space and storage cage included
- Ducted A/C, video intercom and NBN connectivity
- $550 \mathrm{m}$  to the Heritage-listed Tramsheds, light rail station and public transport