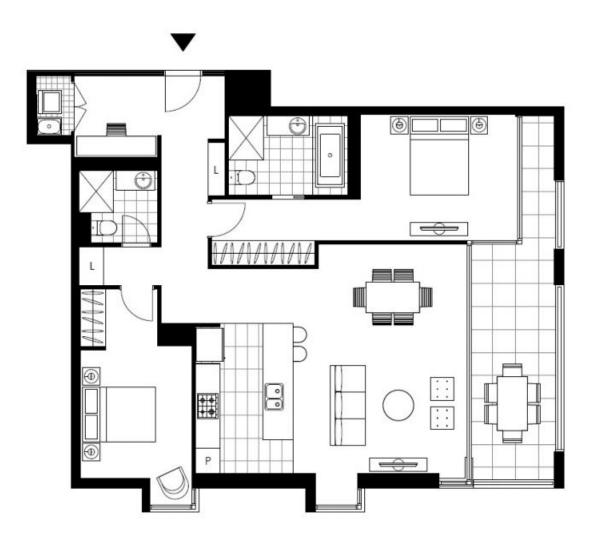

## Deposit taken- Limited apartments left - Please call Harry on 0401 545 440

This 121sqm, 5th floor apartment features:

- Well-appointed bedrooms with generous built-in wardrobes
- Open-plan and functional living and dining area, with access to entertainers' balcony
- Contemporary kitchen with stone benchtops and built-in Miele appliances
- Modern bathrooms with plenty of vanity storage, bath in ensuite
- Internal laundry with washing machine and dryer included
- Study nook at entry, perfect for a home office
- Secure car space and storage cage included
- Ducted A/C, video intercom and NBN connectivity

## **DEPOSIT TAKEN**

Contact: Naz Sabzpouri

02 8588 8888 0401 545 440

Type: Apartment Date Available: 12/12/2020 Bond: \$2800

https://www.resbymirvac.com

Plans shown are only indicative of layout. Dimensions are approximate.