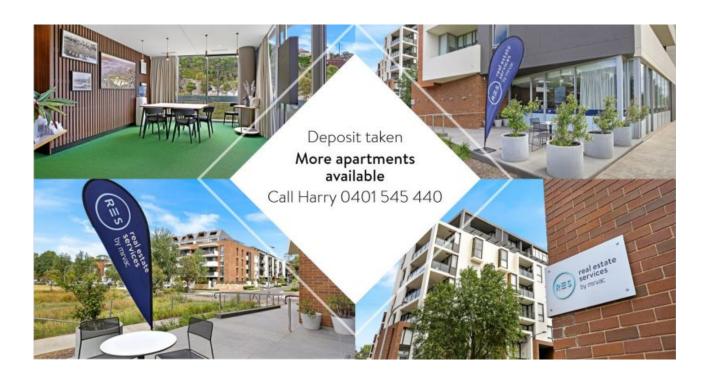

## Deposit taken- Limited apartments left - Please call Harry on 0401 545 440

This 121sqm, 5th floor apartment features:

- Well-appointed bedrooms with generous built-in wardrobes
- Open-plan and functional living and dining area, with access to entertainers' balcony
- Contemporary kitchen with stone benchtops and built-in Miele appliances
- Modern bathrooms with plenty of vanity storage, bath in ensuite
- Internal laundry with washing machine and dryer included
- Study nook at entry, perfect for a home office
- Secure car space and storage cage included
- Ducted A/C, video intercom and NBN connectivity