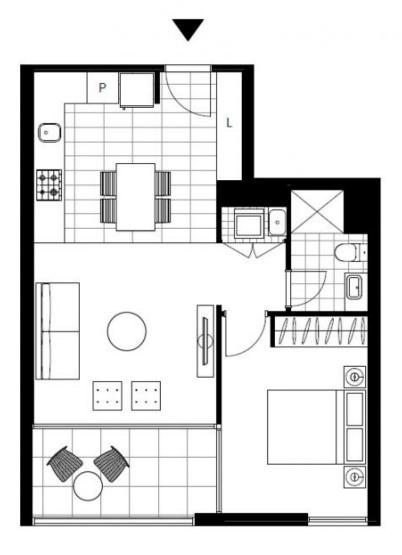

## Light Filled 1-Bedroom Apartment in Harold Park, Glebe

This 56sqm, 3rd floor Apartment features:

- Large bedroom with generous built-in wardrobe
- Spacious living and dining area, leading to the balcony
- Contemporary kitchen with stone benchtop and Miele appliances
- Sleek bathroom with ample storage
- North-East facing balcony, perfect for entertaining
- Internal laundry with washing machine and dryer included
- Secure storage cage included
- Ducted A/C, video intercom and NBN connectivity
- $350\mbox{m}$  to the Heritage-listed Tramsheds, light rail station and public transport