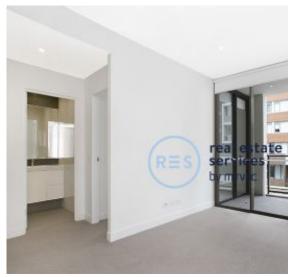

## Light Filled 1-Bedroom Apartment in Harold Park, Glebe

This 56sqm, 3rd floor Apartment features:

- Large bedroom with generous built-in wardrobe
- Spacious living and dining area, leading to the balcony
- Contemporary kitchen with stone benchtop and Miele appliances
- Sleek bathroom with ample storage
- North-East facing balcony, perfect for entertaining
- Internal laundry with washing machine and dryer included
- Secure storage cage included
- Ducted A/C, video intercom and NBN connectivity
- $350\mbox{m}$  to the Heritage-listed Tramsheds, light rail station and public transport