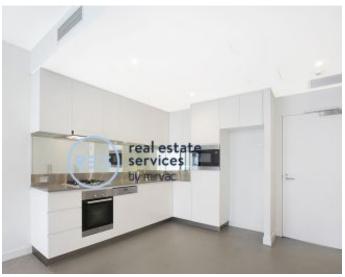

## Light Filled 1-Bedroom Apartment in Harold Park, Glebe

This 56sqm, 3rd floor Apartment features:

- Large bedroom with generous built-in wardrobe
- Spacious living and dining area, leading to the balcony
- Contemporary kitchen with stone benchtop and Miele appliances
- Sleek bathroom with ample storage
- North-East facing balcony, perfect for entertaining
- Internal laundry with washing machine and dryer included
- Secure storage cage included
- Ducted A/C, video intercom and NBN connectivity
- $350\mbox{m}$  to the Heritage-listed Tramsheds, light rail station and public transport