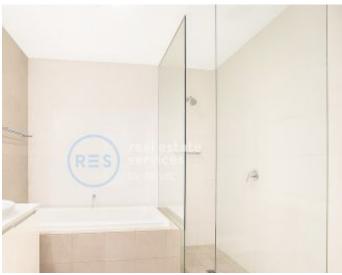

• Long entrance hall, functional layout, floor-to-ceiling glass • Open plan kitchen and spacious living/dining flowing out • Stone bench tops, gas Miele appliances plus dishwasher • Large covered balcony with lovely leafy residential vistas • Bedrooms with built-ins, fully tiled bathrooms plus laundry • Ducted air conditioning, security entrance, lift access