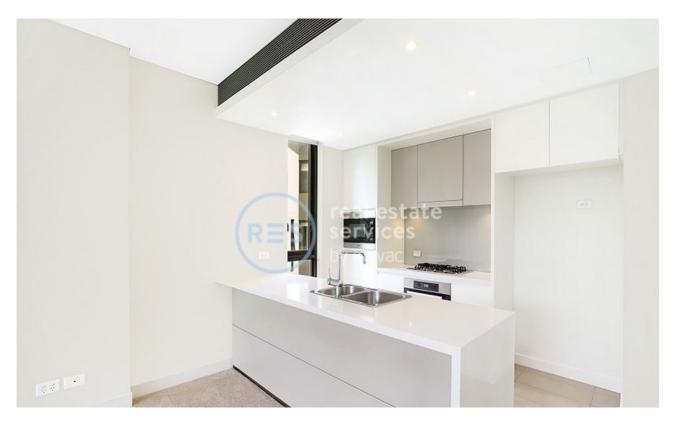

• Long entrance hall, functional layout, floor-to-ceiling glass • Open plan kitchen and spacious living/dining flowing out • Stone bench tops, gas Miele appliances plus dishwasher • Large covered balcony with lovely leafy residential vistas • Bedrooms with built-ins, fully tiled bathrooms plus laundry • Ducted air conditioning, security entrance, lift access