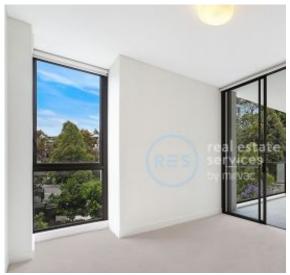

• Long entrance hall, functional layout, floor-to-ceiling glass • Open plan kitchen and spacious living/dining flowing out • Stone bench tops, gas Miele appliances plus dishwasher • Large covered balcony with lovely leafy residential vistas • Bedrooms with built-ins, fully tiled bathrooms plus laundry • Ducted air conditioning, security entrance, lift access