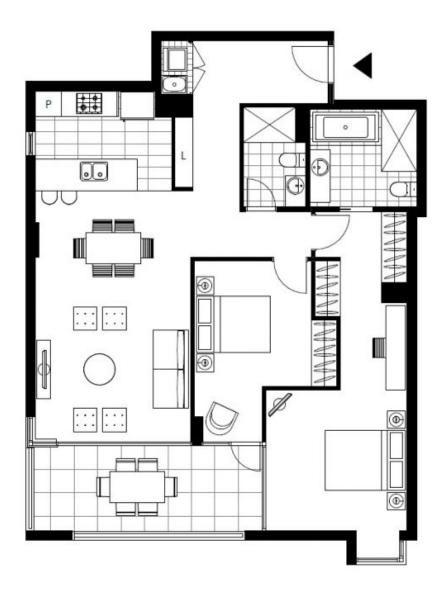

• Long entrance hall, functional layout, floor-to-ceiling glass • Open plan kitchen and spacious living/dining flowing out • Stone bench tops, gas Miele appliances plus dishwasher • Large covered balcony with lovely leafy residential vistas • Bedrooms with built-ins, fully tiled bathrooms plus laundry • Ducted air conditioning, security entrance, lift access