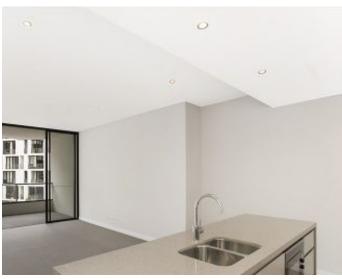

## **Deposit Taken!**

This 109sqm, 4th floor 2-Bedroom Apartment features: Oversized 2-Bedroom apartment in Locarno, Harold Park

- Large bedrooms with floor to ceiling built-in wardrobe
- Open-plan living and dining area flowing onto balcony
- Modern kitchen with stone benchtop and Miele appliances
- Sleek bathrooms with plenty of vanity storage, bath in ensuite
- Large entertainer's balcony with access from living area
- Second balcony accessible from both bedrooms
- Internal laundry with washing machine and dryer included
- Secure car space and storage cage included
- Ducted Air conditioning, video intercom and NBN connectivity
- 400m to the Tramsheds, light rail station and public transport