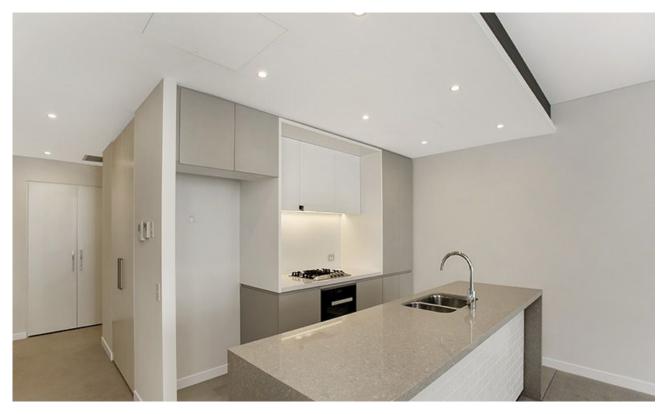

## **Deposit Taken!**

This 109sqm, 4th floor 2-Bedroom Apartment features: Oversized 2-Bedroom apartment in Locarno, Harold Park

- Large bedrooms with floor to ceiling built-in wardrobe
- Open-plan living and dining area flowing onto balcony
- Modern kitchen with stone benchtop and Miele appliances
- Sleek bathrooms with plenty of vanity storage, bath in ensuite
- Large entertainer's balcony with access from living area
- Second balcony accessible from both bedrooms
- Internal laundry with washing machine and dryer included
- Secure car space and storage cage included
- Ducted Air conditioning, video intercom and NBN connectivity
- 400m to the Tramsheds, light rail station and public transport