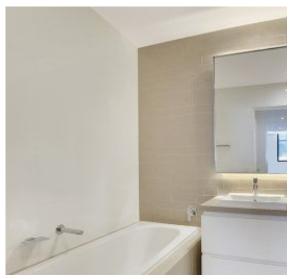

## **Deposit Taken!**

This 109sqm, 4th floor 2-Bedroom Apartment features: Oversized 2-Bedroom apartment in Locarno, Harold Park

- Large bedrooms with floor to ceiling built-in wardrobe
- Open-plan living and dining area flowing onto balcony
- Modern kitchen with stone benchtop and Miele appliances
- Sleek bathrooms with plenty of vanity storage, bath in ensuite
- Large entertainer's balcony with access from living area
- Second balcony accessible from both bedrooms
- Internal laundry with washing machine and dryer included
- Secure car space and storage cage included
- Ducted Air conditioning, video intercom and NBN connectivity
- 400m to the Tramsheds, light rail station and public transport