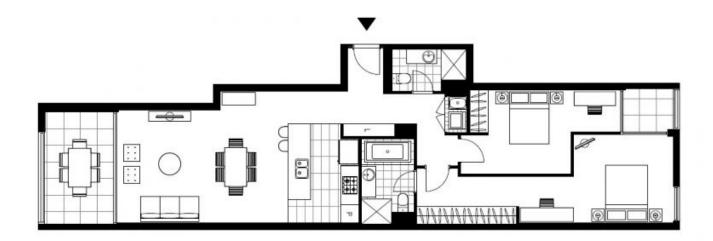

## **Deposit Taken!**

This 109sqm, 4th floor 2-Bedroom Apartment features: Oversized 2-Bedroom apartment in Locarno, Harold Park

- Large bedrooms with floor to ceiling built-in wardrobe
- Open-plan living and dining area flowing onto balcony
- Modern kitchen with stone benchtop and Miele appliances
- Sleek bathrooms with plenty of vanity storage, bath in ensuite
- Large entertainer's balcony with access from living area
- Second balcony accessible from both bedrooms
- Internal laundry with washing machine and dryer included
- Secure car space and storage cage included
- Ducted Air conditioning, video intercom and NBN connectivity
- 400m to the Tramsheds, light rail station and public transport