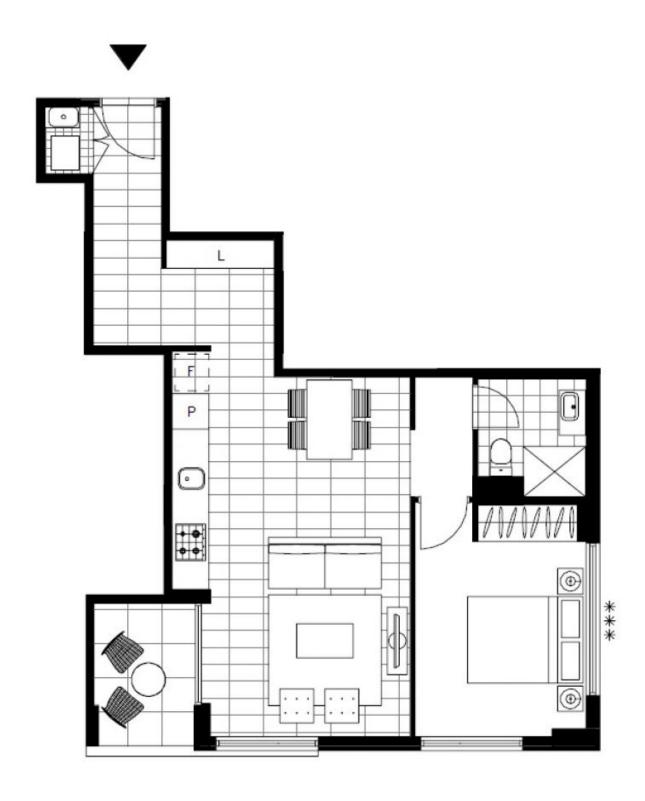

# More apartments available ! Contact Harry- 0401 545 440

This 60sqm, 4th floor Apartment features:

- Spacious bedroom with generous built-in wardrobe
- Stylish furniture included
- Tiled living and dining area, great for entertaining
- Contemporary kitchen with stone benchtop and Miele appliances
- Modern bathroom with plenty of vanity storage
- Private balcony, accessible from living area
- Internal laundry with washing machine and dryer included
- Ducted A/C, video intercom and NBN connectivity
- 450m to the Heritage-listed Tramsheds, light rail and public transport
- Maximum of 5 month lease

#### **DEPOSIT TAKEN**

Contact: Naz Sabzpouri

02 8588 8888

0401 545 440

Type: Apartment Date Available: 10/08/2020

**Bond:** \$1800

https://www.resbymirvac.com

Plans shown are only indicative of layout. Dimensions are approximate.