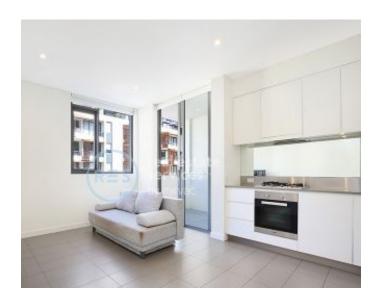

# More apartments available ! Contact Harry- 0401 545 440

This 60sqm, 4th floor Apartment features:

- Spacious bedroom with generous built-in wardrobe
- Stylish furniture included
- Tiled living and dining area, great for entertaining
- Contemporary kitchen with stone benchtop and Miele appliances
- Modern bathroom with plenty of vanity storage
- Private balcony, accessible from living area
- Internal laundry with washing machine and dryer included
- Ducted A/C, video intercom and NBN connectivity
- 450m to the Heritage-listed Tramsheds, light rail and public transport
- Maximum of 5 month lease