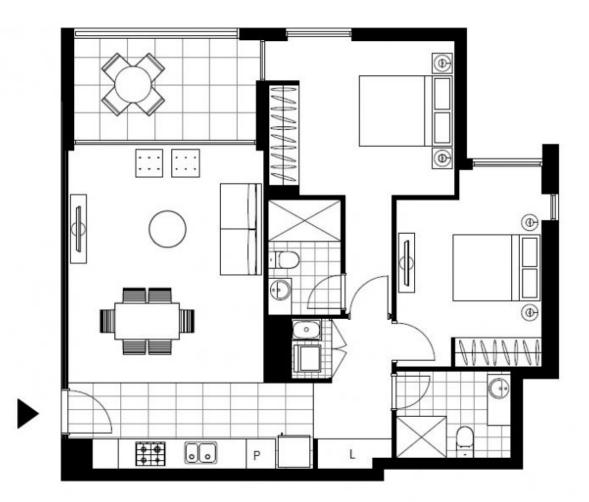

## GLEBE, NSW 801/17 Grattan Close

## **NEW 2 BEDROOM APARTMENT IN HAROLD PARK**

"Become the envy of your friends, enjoy the Harold Park Lifestyle"

- This apartment offers;
- Galley styled tiled kitchen with Ceaser stone bench top
- Balcony access off living area
- Bedrooms located at the rear of the apartment
- Secure car parking plus the convenience of Bus Stop / Light rail.

Inspections AVAILABLE NOW. Call Harold Park Real Estate on 02 8588 8888 or enquiries@haroldparkrealestate.com Your on site Harold Park Specialist



https://www.resbymirvac.com

690 Contact:

Type:

Bond:

Matthew Matthews 02 8588 8888 0418 266 590 House Date Available: 21/08/2014 \$2760



Plans shown are only indicative of layout. Dimensions are approximate.