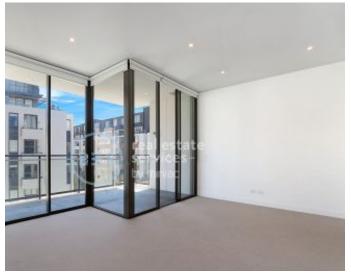

## Sunny 2-Bedroom Apartment in Harold Park

This 89sqm, 3rd floor Apartment has to offer:

- Large bedrooms with floor to ceiling built-in wardrobes
- Balcony off living area with northern aspect
- Galley kitchen with stone benchtop and Miele appliances
- Modern bathrooms with vanity storage
- Internal laundry with washer and dryer included
- Secure basement storage cage and car space included
- Ducted A/C, video intercom and NBN connectivity
- Walking distance to buses, the light rail and the Tramsheds