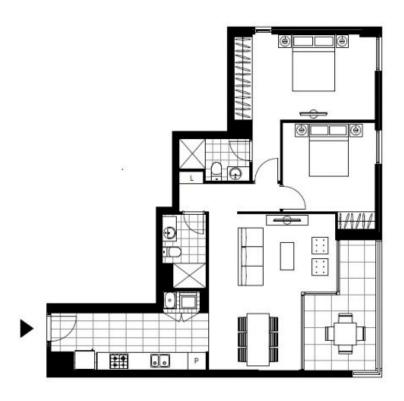

## Sunny 2-Bedroom Apartment in Harold Park

This 89sqm, 3rd floor Apartment has to offer:

- Large bedrooms with floor to ceiling built-in wardrobes
- Balcony off living area with northern aspect
- Galley kitchen with stone benchtop and Miele appliances
- Modern bathrooms with vanity storage
- Internal laundry with washer and dryer included
- Secure basement storage cage and car space included
- Ducted A/C, video intercom and NBN connectivity
- Walking distance to buses, the light rail and the Tramsheds

Plans shown are only indicative of layout. Dimensions are approximate.