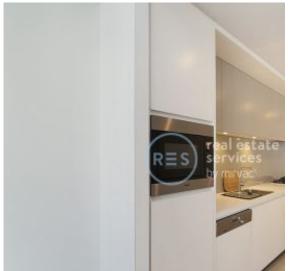

## Sunny 2-Bedroom Apartment in Harold Park

This 89sqm, 3rd floor Apartment has to offer:

- Large bedrooms with floor to ceiling built-in wardrobes
- Balcony off living area with northern aspect
- Galley kitchen with stone benchtop and Miele appliances
- Modern bathrooms with vanity storage
- Internal laundry with washer and dryer included
- Secure basement storage cage and car space included
- Ducted A/C, video intercom and NBN connectivity
- Walking distance to buses, the light rail and the Tramsheds