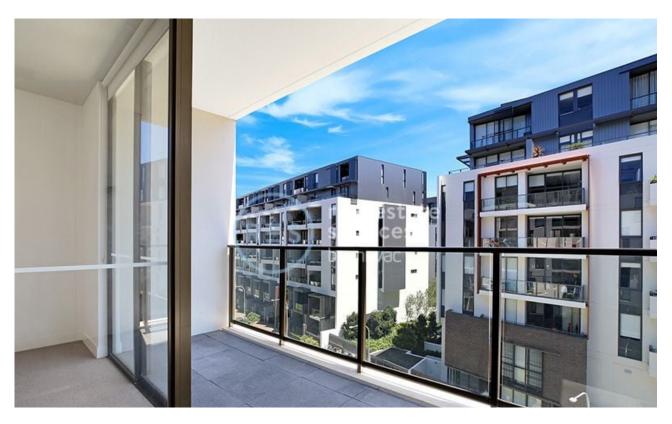

## Sunny 2-Bedroom Apartment in Harold Park

This 89sqm, 3rd floor Apartment has to offer:

- Large bedrooms with floor to ceiling built-in wardrobes
- Balcony off living area with northern aspect
- Galley kitchen with stone benchtop and Miele appliances
- Modern bathrooms with vanity storage
- Internal laundry with washer and dryer included
- Secure basement storage cage and car space included
- Ducted A/C, video intercom and NBN connectivity
- Walking distance to buses, the light rail and the Tramsheds