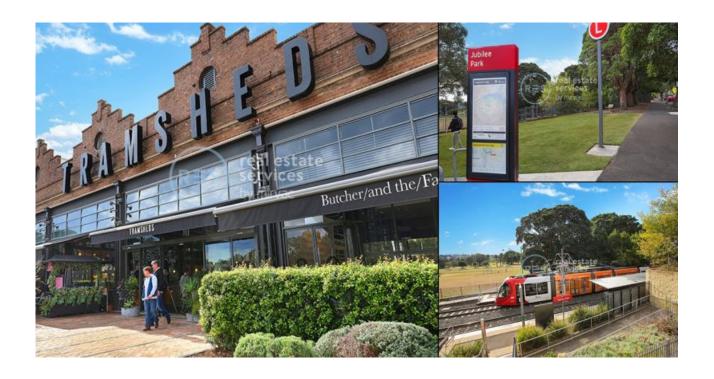

## **Deposit Taken!**

This 90sqm, 1st floor Apartment features: Large 2-Bedroom Apartment in Harold Park

- Spacious bedrooms with generous built-in wardrobes
- Open-plan living and dining area, leading to the balcony
- Modern kitchen with stone benchtop and Miele appliances
- Sleek bathrooms with plenty of storage, bath in main
- North West-facing balcony, overlooking the internal gardens
- Internal laundry with washer and dryer included
- Secure car space and storage cage included
- Ducted A/C, video intercom and NBN connectivity
- 450m to the Heritage-listed Tramsheds, light rail station and public transport