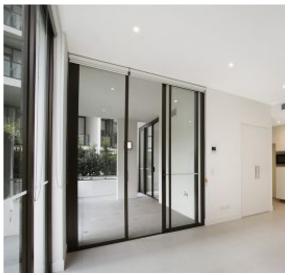

## **Deposit Taken!**

This 90sqm, 1st floor Apartment features: Large 2-Bedroom Apartment in Harold Park

- Spacious bedrooms with generous built-in wardrobes
- Open-plan living and dining area, leading to the balcony
- Modern kitchen with stone benchtop and Miele appliances
- Sleek bathrooms with plenty of storage, bath in main
- North West-facing balcony, overlooking the internal gardens
- Internal laundry with washer and dryer included
- Secure car space and storage cage included
- Ducted A/C, video intercom and NBN connectivity
- 450m to the Heritage-listed Tramsheds, light rail station and public transport