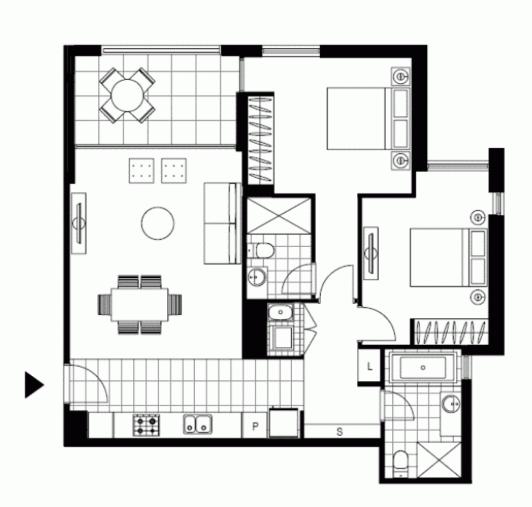

## **Deposit Taken!**

This 90sqm, 1st floor Apartment features: Large 2-Bedroom Apartment in Harold Park

- Spacious bedrooms with generous built-in wardrobes
- Open-plan living and dining area, leading to the balcony
- Modern kitchen with stone benchtop and Miele appliances
- Sleek bathrooms with plenty of storage, bath in main
- North West-facing balcony, overlooking the internal gardens
- Internal laundry with washer and dryer included
- Secure car space and storage cage included
- Ducted A/C, video intercom and NBN connectivity
- 450m to the Heritage-listed Tramsheds, light rail station and public transport