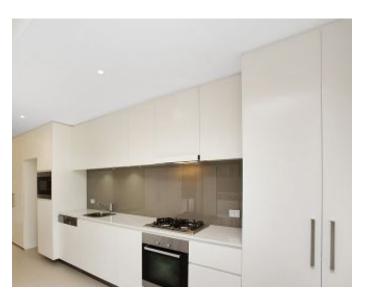

## **Deposit Taken!**

This 90sqm, 1st floor Apartment features: Large 2-Bedroom Apartment in Harold Park

- Spacious bedrooms with generous built-in wardrobes
- Open-plan living and dining area, leading to the balcony
- Modern kitchen with stone benchtop and Miele appliances
- Sleek bathrooms with plenty of storage, bath in main
- North West-facing balcony, overlooking the internal gardens
- Internal laundry with washer and dryer included
- Secure car space and storage cage included
- Ducted A/C, video intercom and NBN connectivity
- 450m to the Heritage-listed Tramsheds, light rail station and public transport