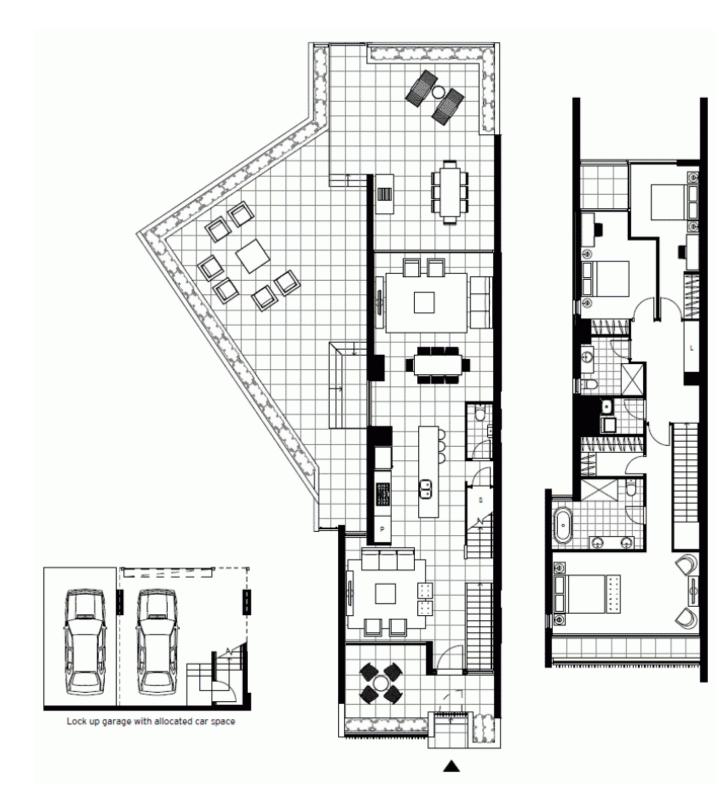

Open-plan living and dining areas, light-filled space flows from a large, galley-style Miele kitchen. A HUGE generous landscaped courtyard, perfect for outdoor dining and entertaining. The second living area that could be used as a formal living room or large home office. Call Harold Park Real Estate on 02 8588 8888, your on site Harold Park

Plans shown are only indicative of layout. Dimensions are approximate.

GLEBE, NSW 1 Grattan Close