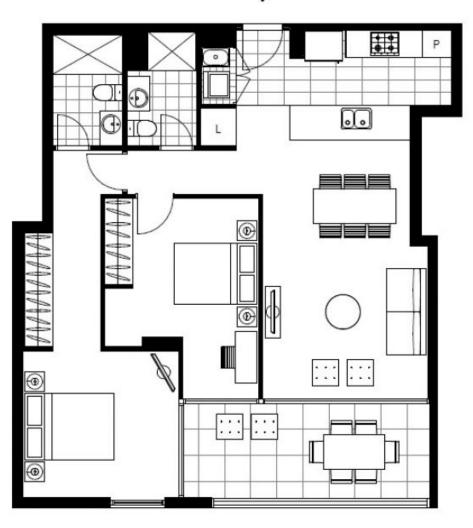

Spacious light filled living easily accommodates lounge and dining areas Floor to ceiling glass doors to sun drenched entertainers balcony which invites natural light

Stylish Miele kitchen with stone bench tops

Northerly aspect with cross flow ventilation

2 generous bedrooms both with built ins, master with en suite

695 Contact: Type:

Matthew Matthews 02 8588 8888 0418 266 590 Apartment Date Available: 17/09/2014

Bond: \$2780 https://www.resbymirvac.com

Plans shown are only indicative of layout. Dimensions are approximate.

GLEBE, NSW 305/10 Scotsman Street