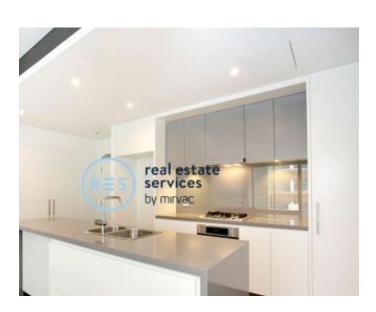

## Deposit taken- More apartments available- Call Harry 0401 545 440

This 100sqm, 5th floor apartment features:

- Well-appointed bedrooms with floor-to-ceiling built-in wardrobes
- Functional living and dining area flowing onto balcony
- Contemporary kitchen with stone benchtops and built-in Miele appliances
- Stylish bathrooms with plenty of vanity storage, bath in ensuite
- Internal laundry with washing machine and dryer included
- Secure car space and storage cage included
- Ducted A/C, video intercom and NBN connectivity
- 450m to the Heritage-listed Tramsheds, light rail and public transport