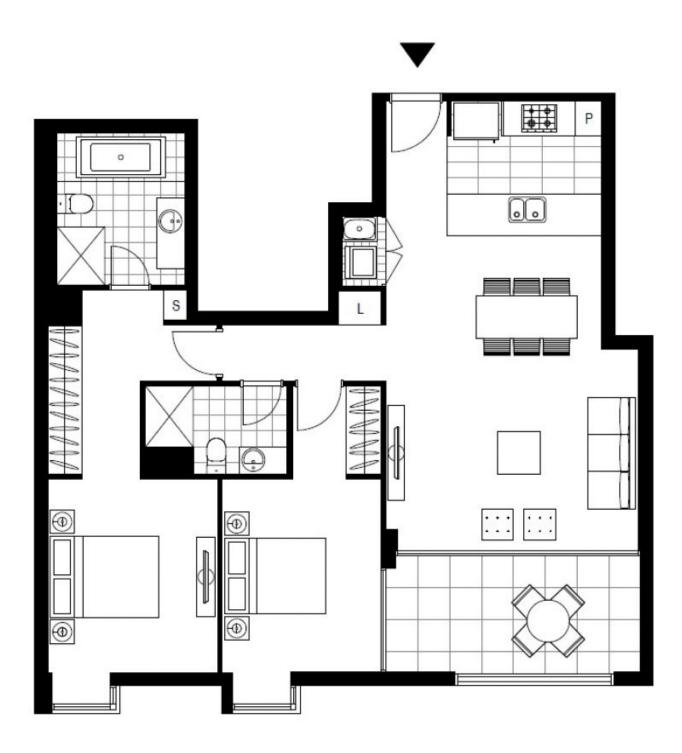

## Deposit taken- More apartments available- Call Harry 0401 545 440

This 100sqm, 5th floor apartment features:

- Well-appointed bedrooms with floor-to-ceiling built-in wardrobes
- Functional living and dining area flowing onto balcony
- Contemporary kitchen with stone benchtops and built-in Miele appliances
- Stylish bathrooms with plenty of vanity storage, bath in ensuite
- Internal laundry with washing machine and dryer included
- Secure car space and storage cage included
- Ducted A/C, video intercom and NBN connectivity
- 450m to the Heritage-listed Tramsheds, light rail and public transport