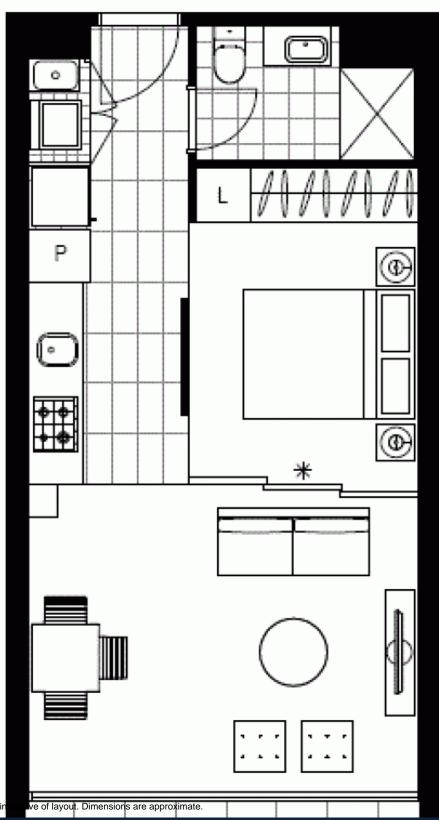

## PARTLY FURNISHED STUDIO WITHIN LOCARNO

This large partly furnished studio has to offer -

- Green outlook from balcony, facing Minogue Cres
- All furniture throughout (except bed)
- Internal washer & dryer, Fisher & Paykel
- Galley style kitchen, Caesar Stone tops PLUS appliances
- Bi-Folds separating bedroom from living
- Within walking distance to shops, cafes & transport