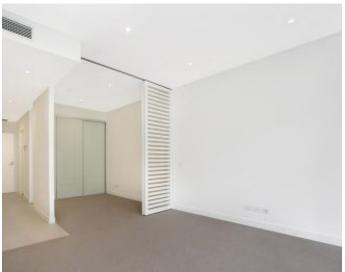

## PARTLY FURNISHED STUDIO WITHIN LOCARNO

This large partly furnished studio has to offer -

- Green outlook from balcony, facing Minogue Cres
- All furniture throughout (except bed)
- Internal washer & dryer, Fisher & Paykel
- Galley style kitchen, Caesar Stone tops PLUS appliances
- Bi-Folds separating bedroom from living
- Within walking distance to shops, cafes & transport