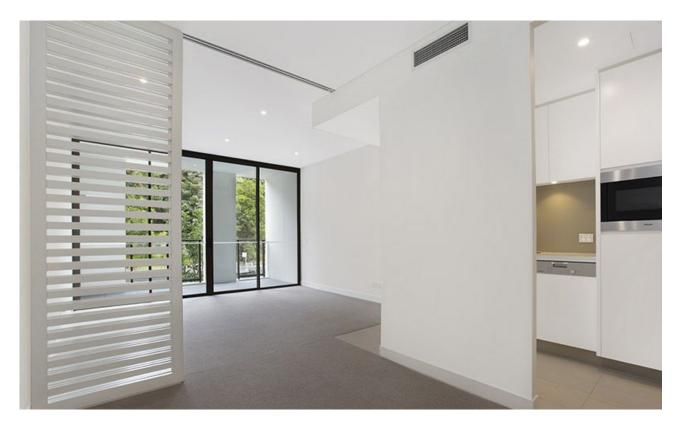

## PARTLY FURNISHED STUDIO WITHIN LOCARNO

This large partly furnished studio has to offer -

- Green outlook from balcony, facing Minogue Cres
- All furniture throughout (except bed)
- Internal washer & dryer, Fisher & Paykel
- Galley style kitchen, Caesar Stone tops PLUS appliances
- Bi-Folds separating bedroom from living
- Within walking distance to shops, cafes & transport