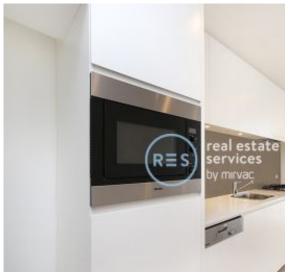

## Deposit taken- More apartments available- Call Harry 0401 545 440

This 3rd floor Apartment features:

- Spacious bedroom with generous built-in wardrobe
- Open-plan living and dining area, leading to the balcony
- Modern kitchen with stone benchtop and Miele appliances
- Sleek bathroom with generous storage
- North facing balcony overlooking the internal gardens
- Internal laundry with washing machine and dryer included
- Secure storage cage included
- Ducted A/C, video intercom and NBN connectivity
- 500m to the Heritage-listed Tramsheds, light rail station and public transport