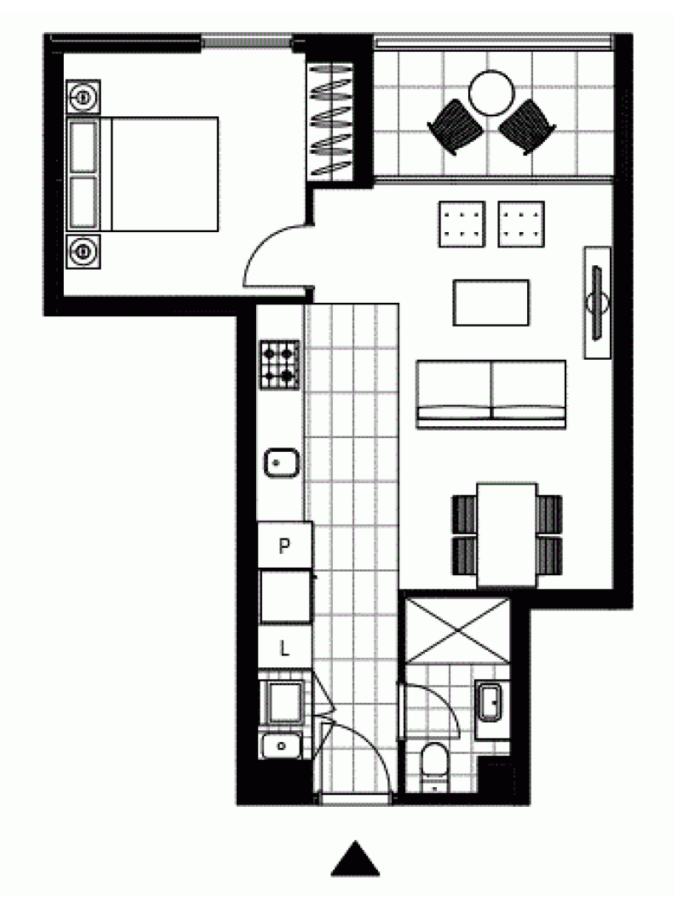

## **GLEBE, NSW** 301/5 Grattan Close

## Deposit taken- More apartments available- Call Harry 0401 545 440

This 3rd floor Apartment features:

- Spacious bedroom with generous built-in wardrobe
- Open-plan living and dining area, leading to the balcony
- Modern kitchen with stone benchtop and Miele appliances
- Sleek bathroom with generous storage
- North facing balcony overlooking the internal gardens
- Internal laundry with washing machine and dryer included
- Secure storage cage included
- Ducted A/C, video intercom and NBN connectivity
- 500m to the Heritage-listed Tramsheds, light rail station and public transport