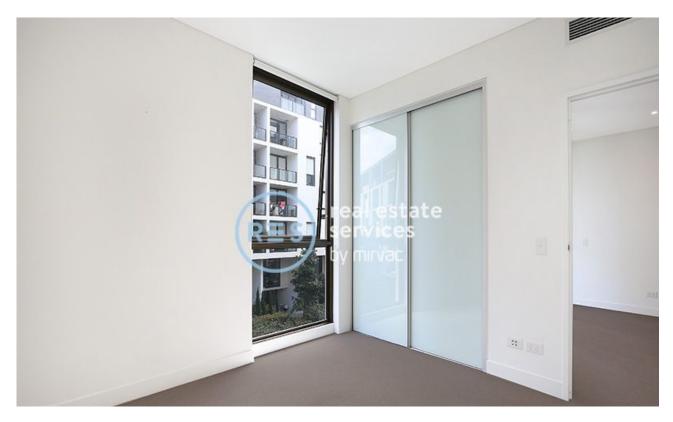

## Deposit taken- More apartments available- Call Harry 0401 545 440

This 3rd floor Apartment features:

- Spacious bedroom with generous built-in wardrobe
- Open-plan living and dining area, leading to the balcony
- Modern kitchen with stone benchtop and Miele appliances
- Sleek bathroom with generous storage
- North facing balcony overlooking the internal gardens
- Internal laundry with washing machine and dryer included
- Secure storage cage included
- Ducted A/C, video intercom and NBN connectivity
- 500m to the Heritage-listed Tramsheds, light rail station and public transport