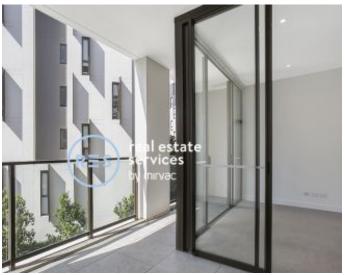

## **GLEBE, NSW** 316/2 Scotsman Street

Located within Locarno, this open plan 1 bedroom apartment is being offered for sale

- Open plan living and dining leading to private balcony
- Large separate bedroom with built-in robes and direct access to balcony
- Superbly appointed kitchen with Caesar Stone tops, Miele appliances
- Internal laundry with washing machine & dryer INCLUDED
- Ample internal storage in kitchen
- Basement storage cage
- Short walk to public transport incl light rail, local shops incl Harold Parks Tramsheds offering a supermarket and cafes / restaurants