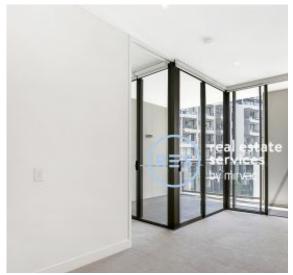

## **GLEBE, NSW** 316/2 Scotsman Street

Located within Locarno, this open plan 1 bedroom apartment is being offered for sale

- Open plan living and dining leading to private balcony
- Large separate bedroom with built-in robes and direct access to balcony
- Superbly appointed kitchen with Caesar Stone tops, Miele appliances
- Internal laundry with washing machine & dryer INCLUDED
- Ample internal storage in kitchen
- Basement storage cage
- Short walk to public transport incl light rail, local shops incl Harold Parks Tramsheds offering a supermarket and cafes / restaurants