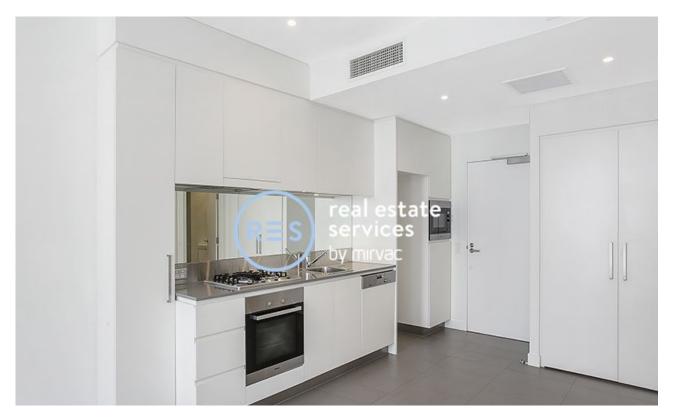

## **GLEBE, NSW** 316/2 Scotsman Street

Located within Locarno, this open plan 1 bedroom apartment is being offered for sale

- Open plan living and dining leading to private balcony
- Large separate bedroom with built-in robes and direct access to balcony
- Superbly appointed kitchen with Caesar Stone tops, Miele appliances
- Internal laundry with washing machine & dryer INCLUDED
- Ample internal storage in kitchen
- Basement storage cage
- Short walk to public transport incl light rail, local shops incl Harold Parks Tramsheds offering a supermarket and cafes / restaurants