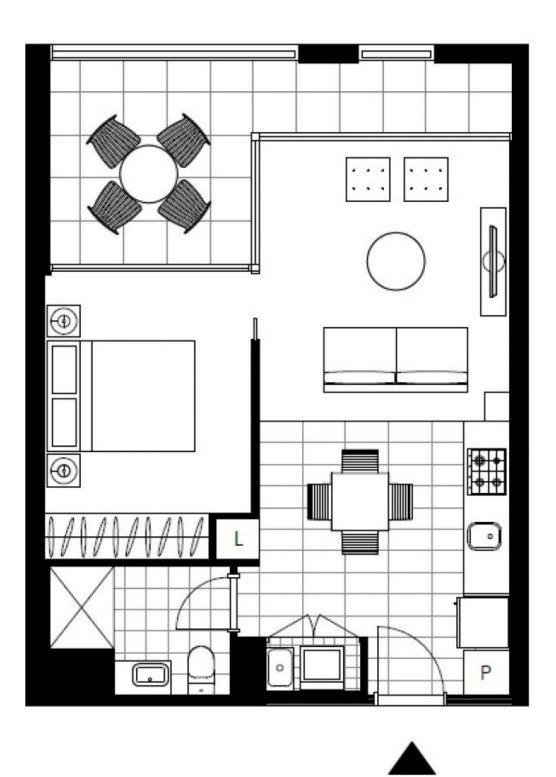

/2 Scotsman Street



Located within Locarno, this open plan 1 bedroom apartment is being offered for sale

- Open plan living and dining leading to private balcony
- Large separate bedroom with built-in robes and direct access to balcony
- Superbly appointed kitchen with Caesar Stone tops, Miele appliances
- Internal laundry with washing machine & dryer INCLUDED
- Ample internal storage in kitchen
- Basement storage cage
- Short walk to public transport incl light rail, local shops incl Harold Parks Tramsheds offering a supermarket and cafes / restaurants







\$695,000

Council Rates: \$994/year (approx)
Strata Rates: \$3,087/year (approx)
Contact: Matthew Matthews
02 8588 8888

0418 266 590

Type: Apartment
Date Available: 10/11/2014
Sold Date: 31/03/2017
https://www.resbymirvac.com



Plans shown are only indicative of layout. Dimensions are approximate.