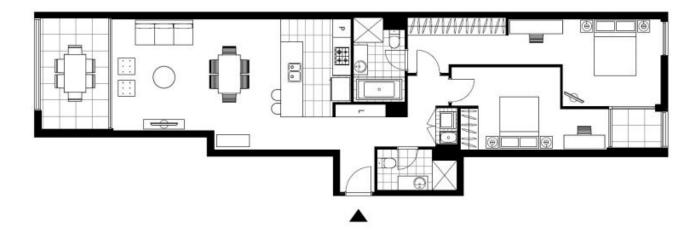

## **Deposit Taken!**

This 109sqm, 3rd floor Apartment has to offer: Oversized 2-Bedroom Apartment in Harold Park

- Large bedrooms with floor to ceiling built-in wardrobes
- Two balconies, one overlooking the internal gardens
- Stone benchtops and Miele appliances in kitchen
- Modern bathrooms with storage, bathtub in ensuite
- Open-plan living and dining area
- Internal laundry with washer and dryer included
- Secure basement storage cage and car space included
- Ducted A/C, video intercom and NBN connectivity
- Walking distance to buses, the light rail and the Tramsheds

Plans shown are only indicative of layout. Dimensions are approximate.