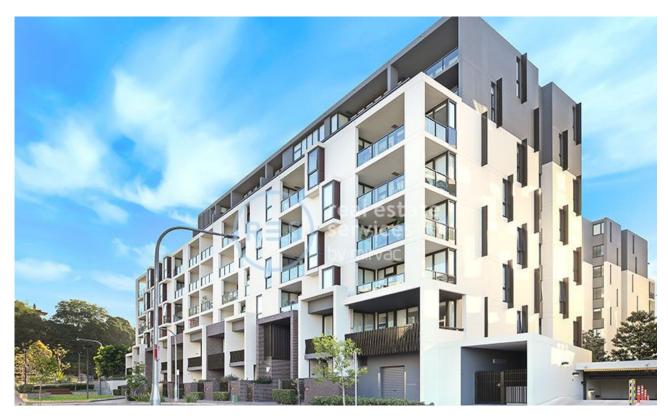

## **GLEBE, NSW** 306/17 Grattan Close

## **Deposit Taken!**

This 109sqm, 3rd floor Apartment has to offer: Oversized 2-Bedroom Apartment in Harold Park

- Large bedrooms with floor to ceiling built-in wardrobes
- Two balconies, one overlooking the internal gardens
- Stone benchtops and Miele appliances in kitchen
- Modern bathrooms with storage, bathtub in ensuite
- Open-plan living and dining area
- Internal laundry with washer and dryer included
- Secure basement storage cage and car space included
- Ducted A/C, video intercom and NBN connectivity
- Walking distance to buses, the light rail and the Tramsheds