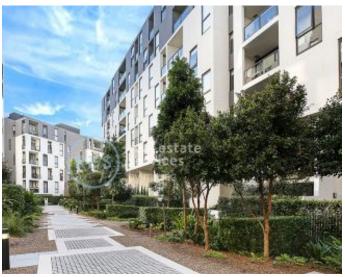

## **Deposit Taken!**

This 109sqm, 3rd floor Apartment has to offer: Oversized 2-Bedroom Apartment in Harold Park

- Large bedrooms with floor to ceiling built-in wardrobes
- Two balconies, one overlooking the internal gardens
- Stone benchtops and Miele appliances in kitchen
- Modern bathrooms with storage, bathtub in ensuite
- Open-plan living and dining area
- Internal laundry with washer and dryer included
- Secure basement storage cage and car space included
- Ducted A/C, video intercom and NBN connectivity
- Walking distance to buses, the light rail and the Tramsheds