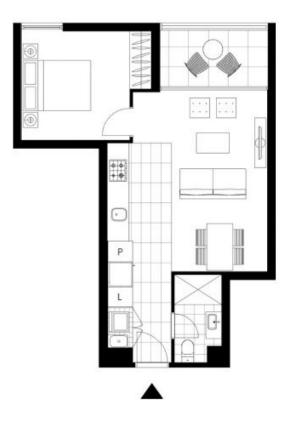

## **DEPOSIT TAKEN**

Top Floor 1-Bedroom Apartment in Harold Park This 51sqm, 8th floor Apartment offers:

- Large bedroom with floor to ceiling built-in wardrobe
- Balcony with view over internal gardens
- Stone bench tops and Miele appliances in kitchen
- Modern bathroom with vanity storage
- Open plan living and dining area
- Internal laundry with washing machine and dryer included
- Secure basement storage cage
- Ducted Air Conditioning, video intercom and NBN connectivity
- 500m walk to buses, the light rail and the Tramsheds