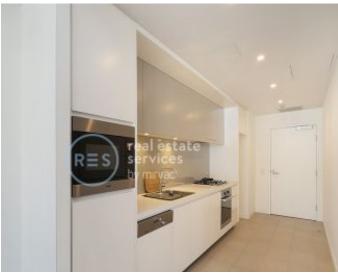

## **DEPOSIT TAKEN**

Top Floor 1-Bedroom Apartment in Harold Park This 51sqm, 8th floor Apartment offers:

- Large bedroom with floor to ceiling built-in wardrobe
- Balcony with view over internal gardens
- Stone bench tops and Miele appliances in kitchen
- Modern bathroom with vanity storage
- Open plan living and dining area
- Internal laundry with washing machine and dryer included
- Secure basement storage cage
- Ducted Air Conditioning, video intercom and NBN connectivity
- 500m walk to buses, the light rail and the Tramsheds