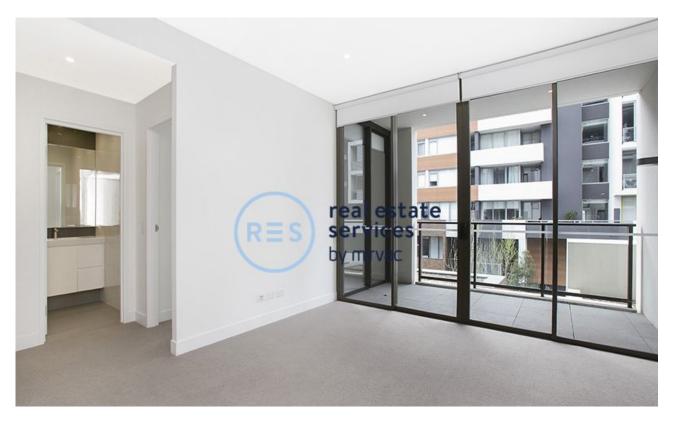

## **DEPOSIT TAKEN**

Top Floor 1-Bedroom Apartment in Harold Park This 51sqm, 8th floor Apartment offers:

- Large bedroom with floor to ceiling built-in wardrobe
- Balcony with view over internal gardens
- Stone bench tops and Miele appliances in kitchen
- Modern bathroom with vanity storage
- Open plan living and dining area
- Internal laundry with washing machine and dryer included
- Secure basement storage cage
- Ducted Air Conditioning, video intercom and NBN connectivity
- 500m walk to buses, the light rail and the Tramsheds