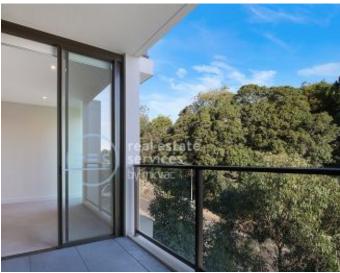

## Deposit Taken | More are available, call our team on: 02 8588 8888

Large 62sqm 1-Bedroom Apartment in Harold Park;

Large 1-Bedroom Apartment in Harold Park

- Superbly appointed kitchen with Caesar Stone tops, Miele appliances
- Open plan living and dining, opening to private balcony with leafy outlook
- Large separate bedroom with builtin robes
- Internal laundry with washing machine & dryer INCLUDED
- Ample internal storage in kitchen
- 400m walk to iconic Tramsheds
- Access to buses, light rail and local amenities
- Secure basement storage cage included