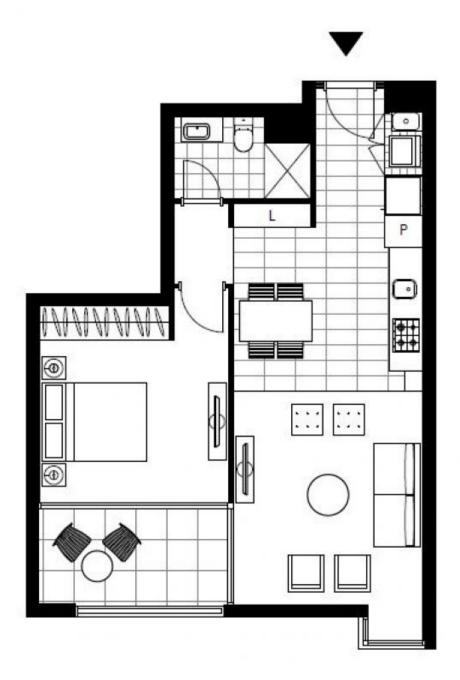

## **GLEBE, NSW** 410/2 Scotsman Street

Type:

Bond:

## Deposit Taken | More are available, call our team on: 02 8588 8888

Large 62sqm 1-Bedroom Apartment in Harold Park;

Large 1-Bedroom Apartment in Harold Park

- Superbly appointed kitchen with Caesar Stone tops, Miele appliances
- Open plan living and dining, opening to private balcony with leafy outlook
- Large separate bedroom with builtin robes
- Internal laundry with washing machine & dryer INCLUDED
- Ample internal storage in kitchen
- 400m walk to iconic Tramsheds
- Access to buses, light rail and local amenities
- Secure basement storage cage included

## Deposit Taken | More are available: 02 8588 8888

Contact: Naz Sabzpouri

> 02 8588 8888 0401 545 440

Apartment Date Available: 18/05/2020 \$2040

https://www.resbymirvac.com

No pets permitted

LEVEL 4

Plans shown are only indicative of layout. Dimensions are approximate.