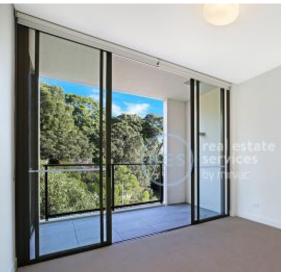

## Deposit Taken | More are available, call our team on: 02 8588 8888

Large 62sqm 1-Bedroom Apartment in Harold Park;

Large 1-Bedroom Apartment in Harold Park

- Superbly appointed kitchen with Caesar Stone tops, Miele appliances
- Open plan living and dining, opening to private balcony with leafy outlook
- Large separate bedroom with builtin robes
- Internal laundry with washing machine & dryer INCLUDED
- Ample internal storage in kitchen
- 400m walk to iconic Tramsheds
- Access to buses, light rail and local amenities
- Secure basement storage cage included