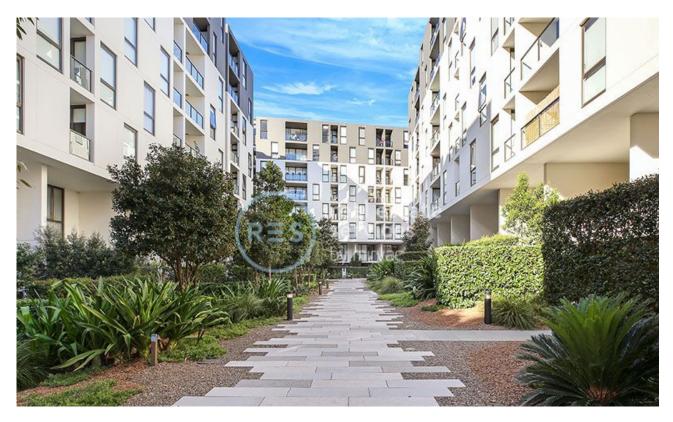

## Deposit Taken | More are available, call our team on: 02 8588 8888

Large 62sqm 1-Bedroom Apartment in Harold Park;

Large 1-Bedroom Apartment in Harold Park

- Superbly appointed kitchen with Caesar Stone tops, Miele appliances
- Open plan living and dining, opening to private balcony with leafy outlook
- Large separate bedroom with builtin robes
- Internal laundry with washing machine & dryer INCLUDED
- Ample internal storage in kitchen
- 400m walk to iconic Tramsheds
- Access to buses, light rail and local amenities
- Secure basement storage cage included