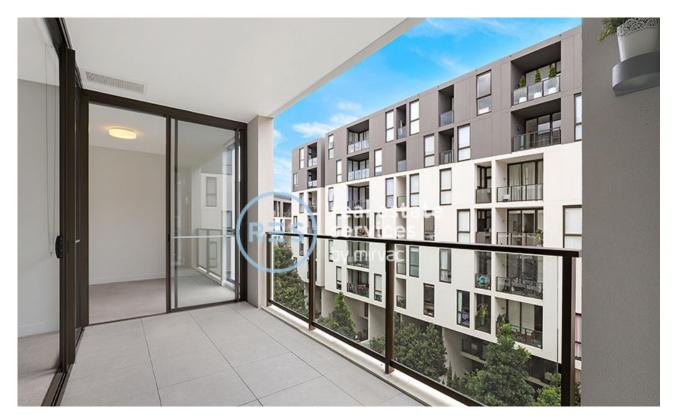

## Deposit taken- More apartments available- Call Harry DEPOSIT TAKEN ! 0401 545 440

This 102sqm, 5th floor apartment features:

- Oversized bedrooms with floor-to-ceiling built-in wardrobes
- Functional living and dining area, with access to balcony
- Contemporary kitchen with stone benchtops and built-in Miele appliances
- Modern bathrooms with plenty of generous storage
- North facing balcony, overlooking the internal gardens
- Internal laundry with washing machine and dryer included
- Secure car space and storage cage included
- Ducted A/C, video intercom and NBN connectivity
- 450m to the Heritage-listed Tramsheds, light rail and public transport