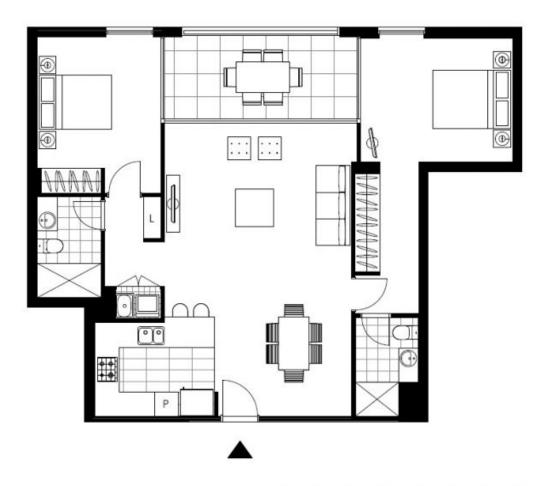

ny
- Contemporary kitchen with stone benchtops and built-in Miele appliances
- Modern bathrooms with plenty of generous storage
- North facing balcony, overlooking the internal gardens
- Internal laundry with washing machine and dryer included
- Secure car space and storage cage included
- Ducted A/C, video intercom and NBN connectivity
- 450m to the Heritage-listed Tramsheds, light rail and public transport



| Contact:                    | Naz Sabzpouri |
|-----------------------------|---------------|
|                             | 02 8588 8888  |
|                             | 0401 545 440  |
| Туре:                       | Apartment     |
| Date Available:             | 16/04/2021    |
| Bond:                       | \$3000        |
| https://www.resbymirvac.com |               |



Plans shown are only indicative of layout. Dimensions are approximate.