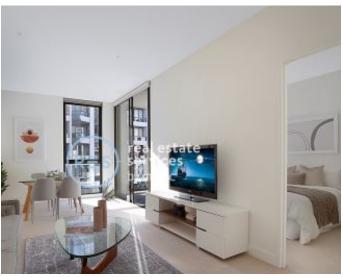

• North-facing Mirvac build in a premier residential development

• Stone kitchen with a streamlined aesthetic and stainless appliances

• Generous bedroom with ensuite, built-in wardrobe and alfresco flow