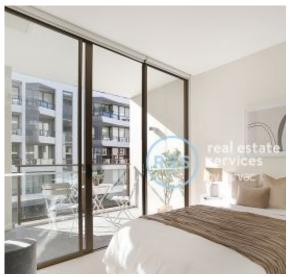

• North-facing Mirvac build in a premier residential development

• Stone kitchen with a streamlined aesthetic and stainless appliances

• Generous bedroom with ensuite, built-in wardrobe and alfresco flow