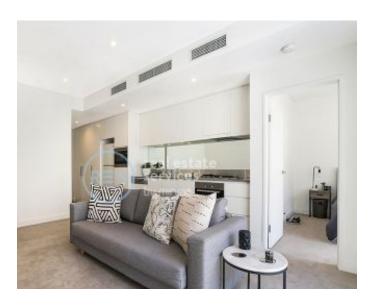

#### Stylish 1-Bedroom Apartment near Tramsheds!

This 51sqm, 5th Floor Apartment features:

- Well-appointed bedroom with generous built-in wardrobe
- Spacious living and dining area with access to balcony
- Stylish galley-style kitchen with stone benchtop and Miele appliances
- Sleek bathroom with ample vanity storage
- Sunny North-facing balcony, overlooking the internal gardens
- Internal laundry with washing machine and dryer included
- Secure storage cage included
- Ducted A/C, video intercom and NBN connectivity
- 450m to the Heritage-listed Tramsheds, light rail and public transport