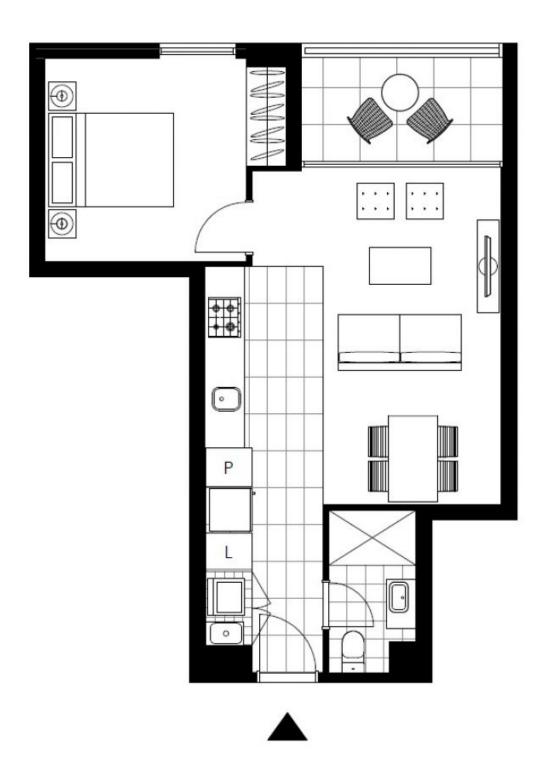

#### Stylish 1-Bedroom Apartment near Tramsheds!

This 51sqm, 5th Floor Apartment features:

- Well-appointed bedroom with generous built-in wardrobe
- Spacious living and dining area with access to balcony
- Stylish galley-style kitchen with stone benchtop and Miele appliances
- Sleek bathroom with ample vanity storage
- Sunny North-facing balcony, overlooking the internal gardens
- Internal laundry with washing machine and dryer included
- Secure storage cage included
- Ducted A/C, video intercom and NBN connectivity
- 450m to the Heritage-listed Tramsheds, light rail and public transport

### **DEPOSIT TAKEN - More Apartments Available!**

Contact: Naz Sabzpouri

02 8588 8888 0401 545 440

Type: Apartment
Date Available: 03/08/2020
Bond: \$2040

https://www.resbymirvac.com

Plans shown are only indicative of layout. Dimensions are approximate.