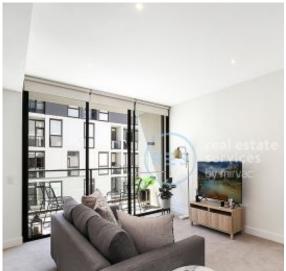

#### Stylish 1-Bedroom Apartment near Tramsheds!

This 51sqm, 5th Floor Apartment features:

- Well-appointed bedroom with generous built-in wardrobe
- Spacious living and dining area with access to balcony
- Stylish galley-style kitchen with stone benchtop and Miele appliances
- Sleek bathroom with ample vanity storage
- Sunny North-facing balcony, overlooking the internal gardens
- Internal laundry with washing machine and dryer included
- Secure storage cage included
- Ducted A/C, video intercom and NBN connectivity
- 450m to the Heritage-listed Tramsheds, light rail and public transport