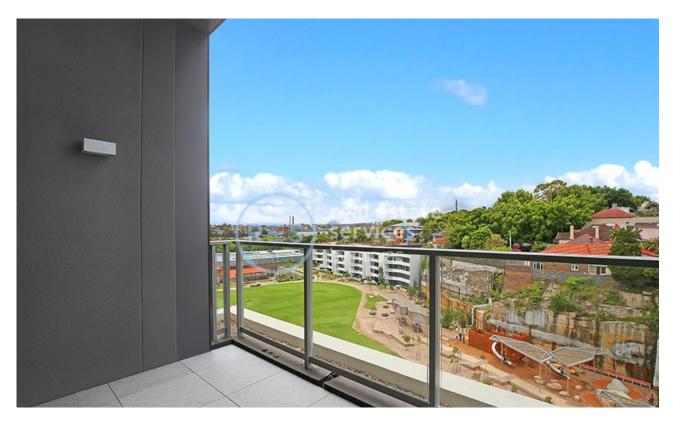

## Deposit Taken | More are available, call our team on: 02 8588 8888

This 88sqm, 8th floor Apartment offers:

Sunny Balcony & Park Views in Harold Park

- Spacious bedrooms with built-in wardrobes
- Open-plan living and dining area
- Stone benchtops and Miele appliances in kitchen
- Sunny balcony with park views, perfect for entertaining
- Ultramodern bathrooms with plenty of storage, bath in ensuite
- Internal laundry with washer and dryer included
- Secure car space and storage cage included
- Ducted A/C, video intercom and NBN connectivity
- 300m to the Heritage-listed Tramsheds, light rail station and public transport  $\,$