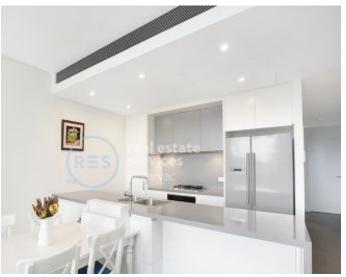

## Deposit Taken | More are available, call our team on: 02 8588 8888

This 88sqm, 8th floor Apartment offers:

Sunny Balcony & Park Views in Harold Park

- Spacious bedrooms with built-in wardrobes
- Open-plan living and dining area
- Stone benchtops and Miele appliances in kitchen
- Sunny balcony with park views, perfect for entertaining
- Ultramodern bathrooms with plenty of storage, bath in ensuite
- Internal laundry with washer and dryer included
- Secure car space and storage cage included
- Ducted A/C, video intercom and NBN connectivity
- 300m to the Heritage-listed Tramsheds, light rail station and public transport  $\,$