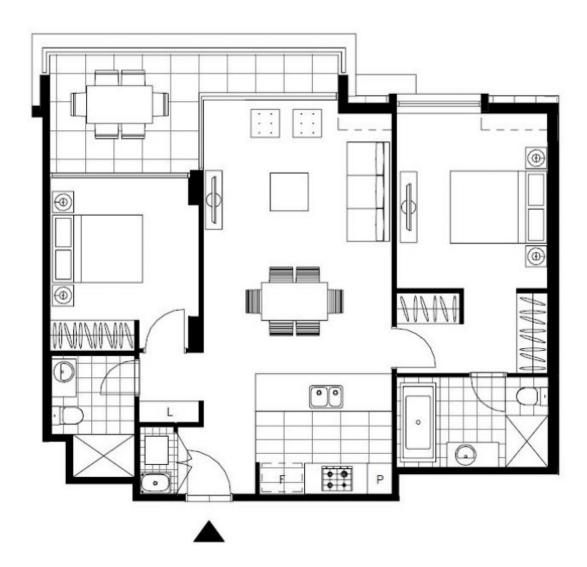

## Deposit Taken | More are available, call our team on: 02 8588 8888

This 88sqm, 8th floor Apartment offers:

Sunny Balcony & Park Views in Harold Park

- Spacious bedrooms with built-in wardrobes
- Open-plan living and dining area
- Stone benchtops and Miele appliances in kitchen
- Sunny balcony with park views, perfect for entertaining
- Ultramodern bathrooms with plenty of storage, bath in ensuite
- Internal laundry with washer and dryer included
- Secure car space and storage cage included
- Ducted A/C, video intercom and NBN connectivity
- 300m to the Heritage-listed Tramsheds, light rail station and public transport  $\,$

## Deposit Taken | More are available: 02 8588 8888

Contact: Naz Sabzpouri

02 8588 8888 0401 545 440

Type: Apartment Date Available: 14/05/2020 Bond: \$2600

https://www.resbymirvac.com

Plans shown are only indicative of layout. Dimensions are approximate.