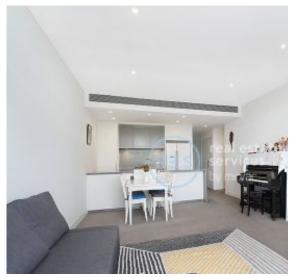

## Deposit Taken | More are available, call our team on: 02 8588 8888

This 88sqm, 8th floor Apartment offers:

Sunny Balcony & Park Views in Harold Park

- Spacious bedrooms with built-in wardrobes
- Open-plan living and dining area
- Stone benchtops and Miele appliances in kitchen
- Sunny balcony with park views, perfect for entertaining
- Ultramodern bathrooms with plenty of storage, bath in ensuite
- Internal laundry with washer and dryer included
- Secure car space and storage cage included
- Ducted A/C, video intercom and NBN connectivity
- 300m to the Heritage-listed Tramsheds, light rail station and public transport  $\,$