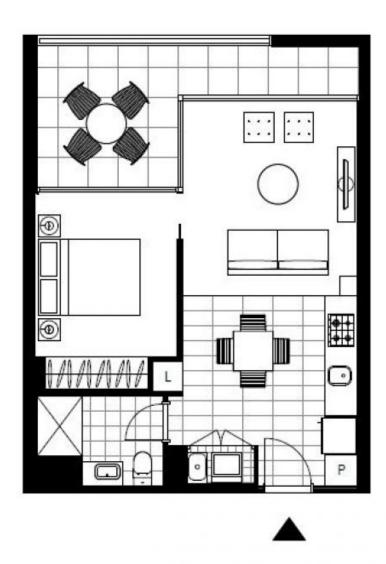

## **GLEBE, NSW** 610/2 Scotsman Street







## Large One Bedroom Apartment with Storage

ONE BEDROOM APARTMENT WITHIN "HAROLD PARK"

- + Superbly appointed kitchen with Caesar Stone tops, Miele appliances
- + Open plan living and dining, opening to private balcony
- + Large separate bedroom with built in robes
- + Internal laundry with washing machine & dryer INCLUDED
- + Ample internal storage in kitchen
- + Within moments walk to public transport, shops, & cafes
- + Secure basement storage cage included

\*\*Photos are not of exact property\*\*

520

Contact: Naz Sabzpouri

02 8588 8888 0401 545 440

Type: Apartment Date Available: 28/07/2016 Bond: \$2080

https://www.resbymirvac.com

Call now for a private inspection 8588 8888



LEVEL 6

Plans shown are only indicative of layout. Dimensions are approximate.