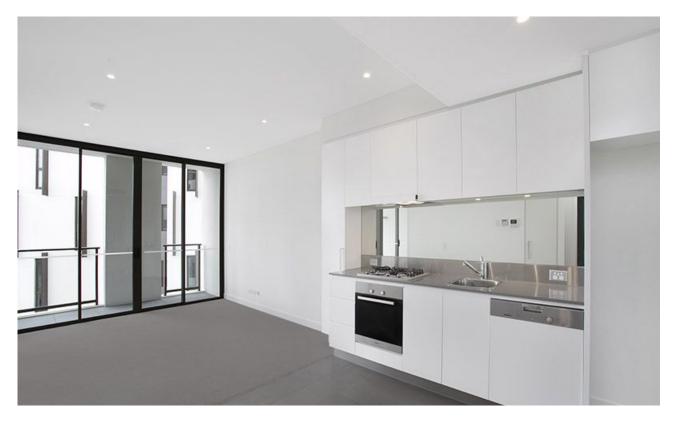

## Large One Bedroom Apartment with Storage

ONE BEDROOM APARTMENT WITHIN "HAROLD PARK"

- + Superbly appointed kitchen with Caesar Stone tops, Miele appliances
- + Open plan living and dining, opening to private balcony
- + Large separate bedroom with built in robes
- + Internal laundry with washing machine & dryer INCLUDED
- + Ample internal storage in kitchen
- + Within moments walk to public transport, shops, & cafes
- + Secure basement storage cage included

\*\*Photos are not of exact property\*\*

520

Contact: Naz Sabzpouri

02 8588 8888 0401 545 440

Type: Apartment Date Available: 28/07/2016 Bond: \$2080

https://www.resbymirvac.com

Call now for a private inspection 8588 8888