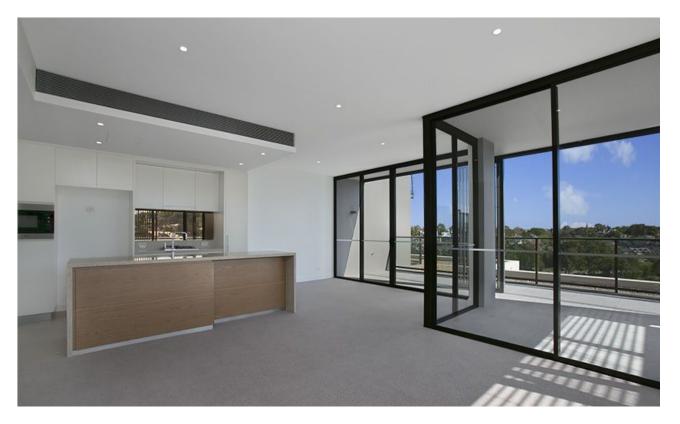

## Huge 222sqm 3-Bedroom Apartment in Harold Park This over-sized 3-Bedroom apartment has to offer:

- Three spacious bedrooms with built ins
- Stone island bench with Miele appliances
- Two car spaces and storage cage in basement
- Open plan living and dining area
- Large entertainers balcony, partially undercover
- Close proximity to schools, transport and The Tramsheds
- Pets will be considered upon application