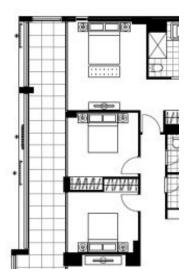

## Huge 222sqm 3-Bedroom Apartment in Harold Park This over-sized 3-Bedroom apartment has to offer:

- Three spacious bedrooms with built ins
- Stone island bench with Miele appliances
- Two car spaces and storage cage in basement
- Open plan living and dining area
- Large entertainers balcony, partially undercover
- Close proximity to schools, transport and The Tramsheds
- Pets will be considered upon application