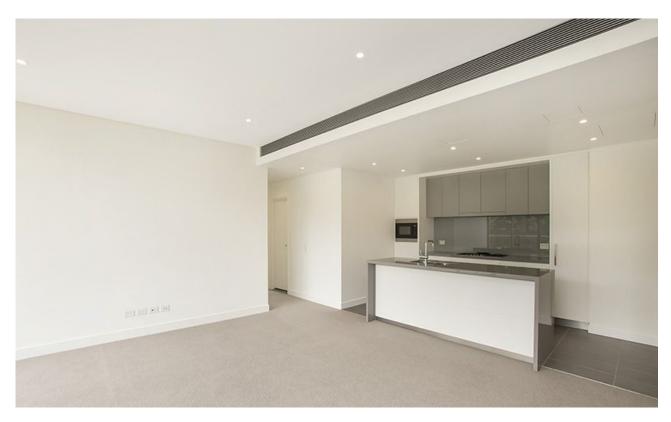

## Park Facing 2-Bedroom Apartment in Harold Park

This 101sqm, 7th floor Apartment has to offer:

- Large bedrooms with floor to ceiling built-ins
- Balcony with park views (due to open mid-2018)
- Stone benchtops and Miele appliances in kitchen
- Modern bathrooms with bathtub in ensuite
- Open plan living and dining area
- Secure basement storage cage and car space included
- Ducted A/C, video intercom and NBN connectivity
- Walking distance to buses, the light rail and the Tramsheds