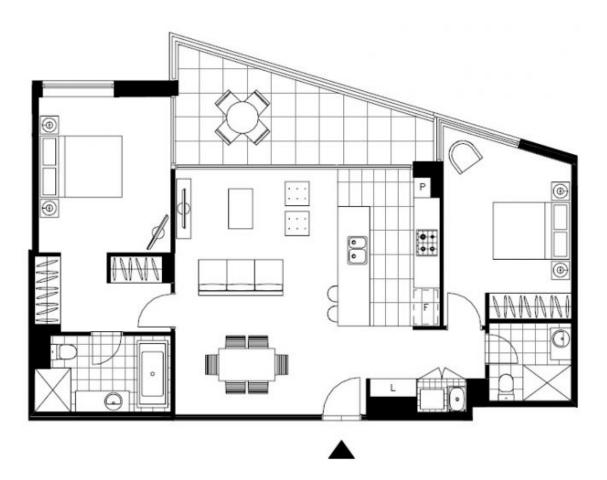

## Park Facing 2-Bedroom Apartment in Harold Park

This 101sqm, 7th floor Apartment has to offer:

- Large bedrooms with floor to ceiling built-ins
- Balcony with park views (due to open mid-2018)
- Stone benchtops and Miele appliances in kitchen
- Modern bathrooms with bathtub in ensuite
- Open plan living and dining area
- Secure basement storage cage and car space included
- Ducted A/C, video intercom and NBN connectivity
- Walking distance to buses, the light rail and the Tramsheds