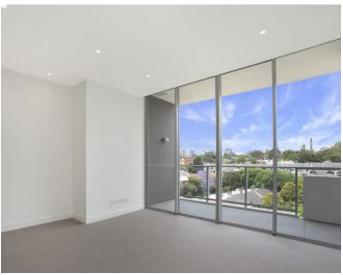

## Park Facing 2-Bedroom Apartment in Harold Park

This 101sqm, 7th floor Apartment has to offer:

- Large bedrooms with floor to ceiling built-ins
- Balcony with park views (due to open mid-2018)
- Stone benchtops and Miele appliances in kitchen
- Modern bathrooms with bathtub in ensuite
- Open plan living and dining area
- Secure basement storage cage and car space included
- Ducted A/C, video intercom and NBN connectivity
- Walking distance to buses, the light rail and the Tramsheds